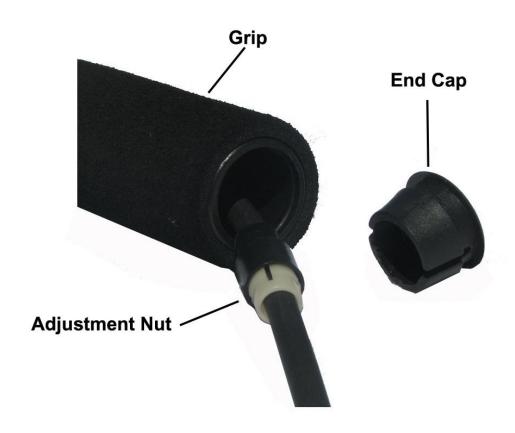

## **How to Adjust Jump Rope Length**

- 1. Remove the end caps from the handles.
- 2. Find the two piece adjustment nut inside one of the grips.
- 3. Slide the two pieces of the adjustment nut apart. This will free the rope.
- 4. Adjust the rope to your preferred length.
- 5. Slide the two pieces back together to lock the rope at that length.
- 6. Cut off the excess rope.
- 7. Tug on the rope from the middle to make sure the adjuster nut is secure.
- 8. Replace the end caps.