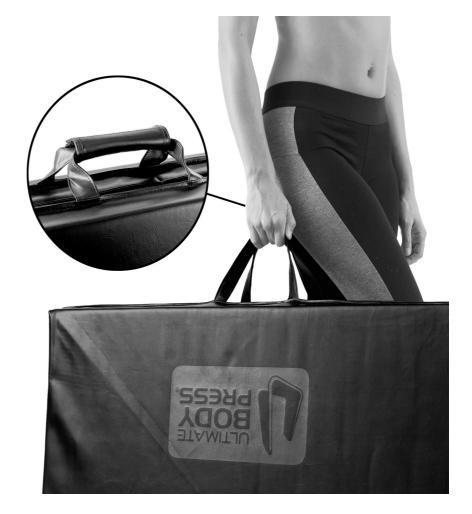

## **PARTS LIST**

- 1. EXERCISE MAT
- 2. INSTRUCTIONS AND CARE SHEET

USE
OPEN VELCRO HANDLE
EXTEND MAT FLAT ON FLOOR
FOLD MAT TO CLOSE
SECURE WITH VELCRO HANDLE

CARE
WIPE DOWN MAT AFTER EACH USE
DRY MAT FOR STORAGE
CLEAN WITH MILD DETERGENTS