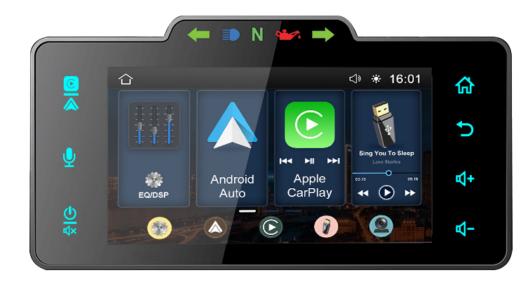

## MSHDHU9813SG

98-13 Street Glide

Diamond Audio's 1998-2013
"Perfect Fit" radio replacement for
Harley-Davidson Street Glide or
Road Glide Motorcycles. The
HDHU9813SG or HDHU9813RG
radio allows for many added
features, including Wireless Apple
CarPlay and Android Auto, for the
ultimate hands-free experience.
Built-in 6ch DSP, AM/FM + Weather
band, 40x4 Watts Internal Power, 6

Full Range 5V pre-outs, the fastest available processor for quick response, ultra-bright sunlight viewable display, glove compatible touch screen.

- CONTINUOUS POWER OUTPUT 28X4
- MAX POWER OUTPUT 50X4
- 6CH RCA PRE-OUT VOLTAGE 6V RMS
- AM/FM/WB
- BUILT IN BLUETOOTH
- BUILT IN WIFI
- HANDLE BAR CONTROL
- ADVANCED ON BOARD DSP

13 BAND PARAMETRIC EQ

SELECTABLE CROSSOVER CONTROL HP/LP/BP

SELECTABLE CROSSOVER SLOPE

UTILIZES FACTORY USB

PHONE CHARGING

USB MUSIC PLAYBACK

- WIRELESS APPLE CAR PLAY
- WIRELESS ANDROID AUTO
- FACTORY FIT (NO ADDITIONALL HARNESSES NEEDED)
- ADVANCED AUDIO IC CHIP FOR SUPERIOR AUDIO REPRODUCTION
- 2 YEAR WARRANTY

This receiver also features Android Auto, which extends the Android platform into the car in a way that's purpose-built for driving. Android Auto automatically brings you useful information and organizes it into simple cards that appear just when they're needed. It's designed to minimize distraction so you can stay focused on the road ahead.

## Apple CarPlay

This receiver also features Android Auto, which extends the Android platform into the car in a way that's purpose-built for driving. Android Auto automatically brings you useful information and organizes it into simple cards that appear just when they're needed. It's designed to minimize distraction so you can stay focused on the road ahead.

## DSP

Your bike and music are as unique as you are. With a Diamond Audio in-dash receiver, sound quality features like a 13-Band Graphic Equalizer with touch panel swipe settings and built-in high/low pass crossover with adjustable points and slopes provide you with the controls to tailor the listening experience to your vehicle and listening preferences.