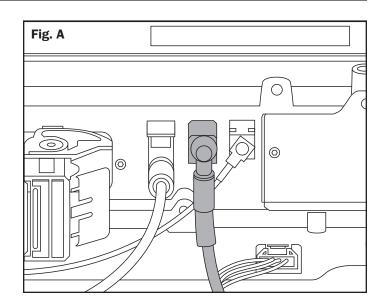

#### Installation Instructions

1. Remove the windshield and outer fairing shell.

2. Unplug your stock antenna cable from the radio and plug the J&M antenna connector into the radio in its place. **(Figure A)** 