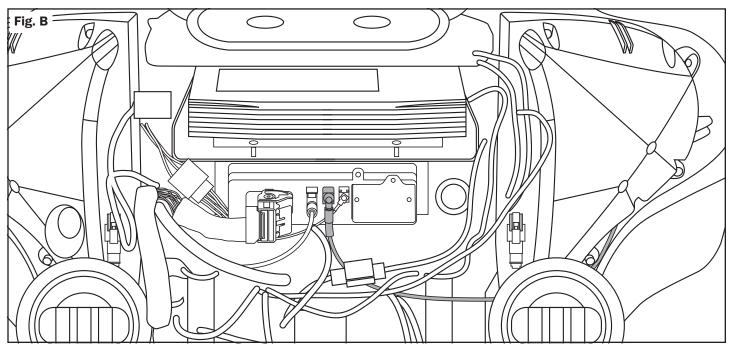

3. Route the antenna lead-wire upward along the left side of the inner fairing, across the top and into the upper right hand corner of the inner fairing. (**Figure B**)

Thank you for the confidence you have shown by purchasing one of J&M's innovative products. If you have any questions during the installation, or require further assistance, you may call us at 1-800-358-0881 from 8:00 a.m. to 5:00 p.m. Mountain Standard Time, Monday through Friday.