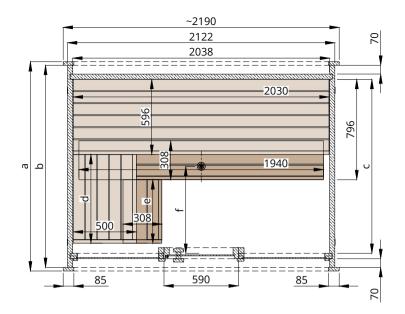

DICE Sauna POCKET Scale 1:40 (Square barrel 1.6) (Front glass wall)

~2190 

DICE Sauna SOLO *Scale 1:40* (Square barrel 2.0) (Front glass wall)

| ~2190                   |
|-------------------------|
| Front view (glass wall) |

| Dice Sauna | а        | b        | С       |
|------------|----------|----------|---------|
| (POCKET)   | ~1660 mm | ~1604 mm | 1332 mm |
| (SOLO)     | ~2060 mm | ~2004 mm | 1732 mm |

Scale 1:30