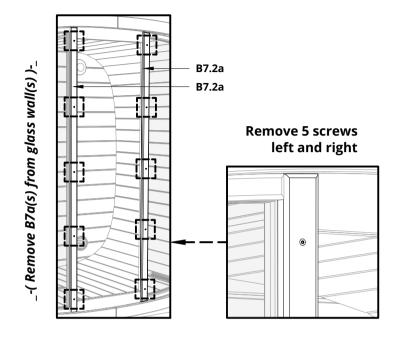

moldings!

Dice Sauna (POCKET and SOLO)

| S6 | Screws 4,2x75 | 14 |
|----|---------------|----|
| S3 | Screws 4,5x50 | 14 |
|    |               |    |

Please countersink the screw head(s)!
Door installation for the glass wall!
Remove door molding from the glass wall!
Install the door from the inside, fasten with screws and install door moldings!