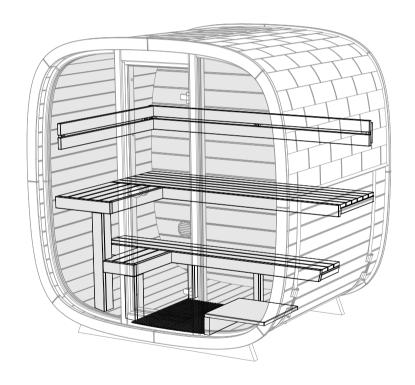

# Dice Sauna

Bench assembly guide
Dice Sauna (POCKET and SOLO)
Compatible with both glass wall and wood wall construction options.

Check the parts for completeness before assembly!

Scale 1:30

|   | Dice Sauna |          |  |
|---|------------|----------|--|
|   | (POCKET)   | (SOLO)   |  |
| а | ~1660 mm   | ~2060 mm |  |
| b | ~1604 mm   | ~2004 mm |  |
| С | ~1380 mm   | ~1780 mm |  |
| d | ~704 mm    | ~1104 mm |  |
| е | ~504 mm    | ~904 mm  |  |
| f | ~690 mm    | ~890 mm  |  |

# Dice Sauna

| Dice Sauna | 12       | 15       | 16      | 19      |
|------------|----------|----------|---------|---------|
| (POCKET)   | ~1230 mm | ~704 mm  | ~504 mm | ~756mm  |
| (SOLO)     | ~1630 mm | ~1104 mm | ~904 mm | ~1156mm |