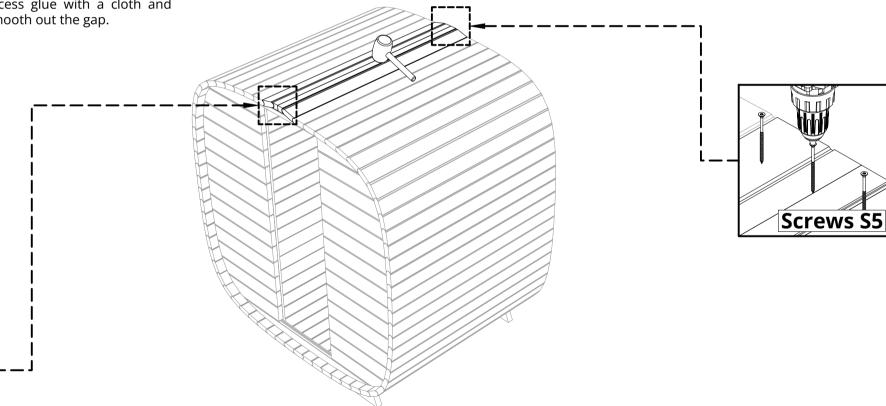

Please countersink the screw head(s)! Prepare the last plank! Use a rubber mallet to tap the planks in to the cap!

**Screws S5** 

Cut along the marked line to cut off these ends. Glue the two cut boards with wood glue and connect them with 8 pieces of 3x40 ... 4.5x80 screws (the length of the screws depends on the final width of the last two planks cut). Wipe off excess glue with a cloth and then use sandpaper to smooth out the gap.