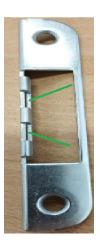

### 3) Adjusting the depth of the door frame

The distance of the door sash to the door frame can be adjusted both by the hinges (fig.3) and by the lock (fig.4). The distance between the sash and the frame can be adjusted by the hinges by turning the bolt in Fig.3 – clockwise, the sash moves closer to the frame, counter-clockwise further. The distance between the door sash and the frame on the lock side can be adjusted by bending the metal "ears" in figure 4 apart with a screwdriver. If necessary, the "ears" can also be back with a screwdriver.

Fig.3 Door sash depth adjustment bolt

**Fig. 4** Depth adjustment points on the lock side