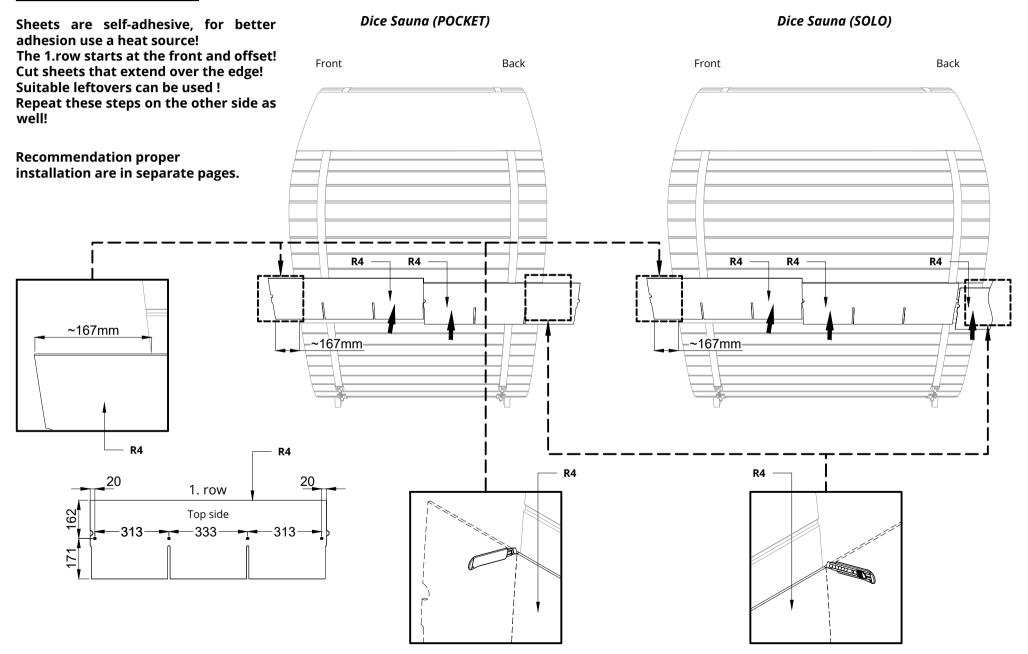

The tension band and clamps must be placed as shown in the picture below.

Dice Sauna (SOLO) Dice Sauna (POCKET) Sheets are self-adhesive, for better adhesion use a heat source! The base row starts at the front! Front Back Front Back Cut sheets that extend over the edge! Suitable leftovers can be used! Repeat these steps on the other side as well! **Recommendation proper** installation are in separate pages. R3 R3 R3 R3 R3 R3 Base row R3 -333,33 283,33