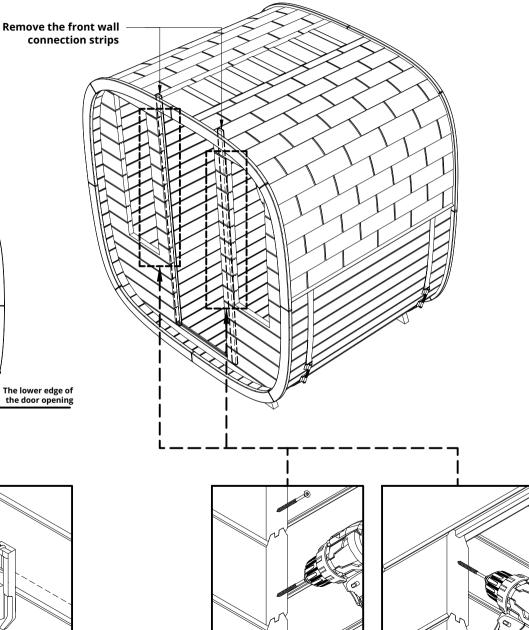

## NB! use a level

Please countersink the screw head(s)!
Only for the wooden front wall!
Measure and mark the window(s) locations if they are unmarked or vanished!
Drill holes in the corners of the marked area!
Cut the holes!
Fasten the pieces of boards together!
Remove the connecting strips from the wall!