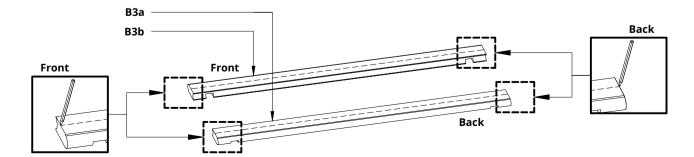

# Measure the gap front and back, the dimensions can be different!

Divide the measurement by two and transfer the measurements to the last two planks. Connect the dimensions on the plank with a line.

Back