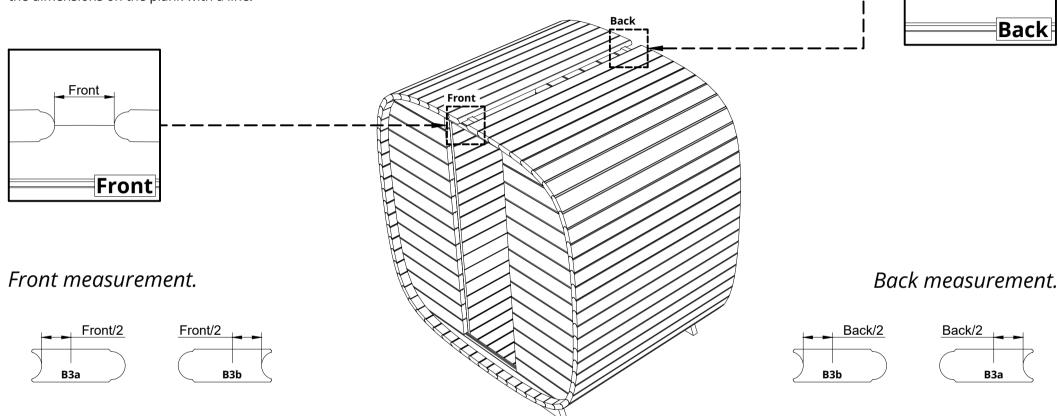

# Measure the gap front and back, the dimensions can be different!

Divide the measurement by two and transfer the measurements to the last two planks. Connect the dimensions on the plank with a line.

Back