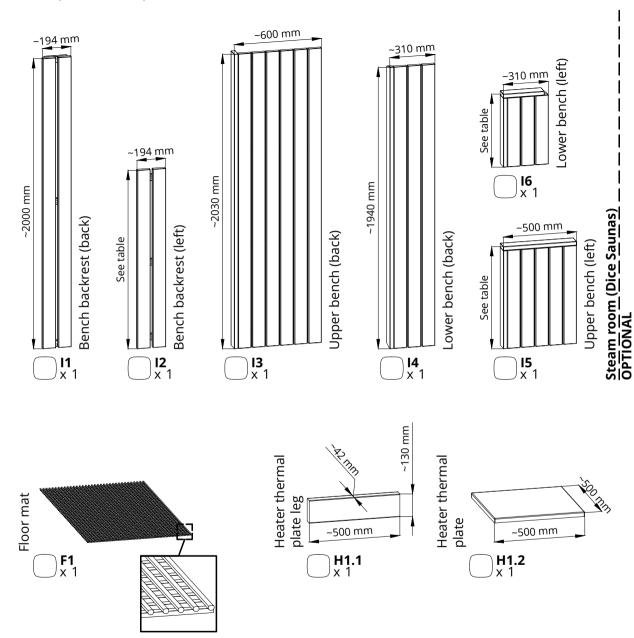

# Dice Sauna

Bench assembly guide
Dice Sauna (POCKET and SOLO)
Compatible with both glass wall and wood wall construction options.

Check the parts for completeness before assembly!

Scale 1:30

|   | Dice Sauna |          |  |
|---|------------|----------|--|
|   | (POCKET)   | (SOLO)   |  |
| а | ~1660 mm   | ~2060 mm |  |
| b | ~1604 mm   | ~2004 mm |  |
| С | ~1380 mm   | ~1780 mm |  |
| d | ~704 mm    | ~1104 mm |  |
| е | ~504 mm    | ~904 mm  |  |
| f | ~690 mm    | ~890 mm  |  |

# Dice Sauna

| Dice Sauna | 12       | 15       | 16      | 19      |
|------------|----------|----------|---------|---------|
| (POCKET)   | ~1230 mm | ~704 mm  | ~504 mm | ~756mm  |
| (SOLO)     | ~1630 mm | ~1104 mm | ~904 mm | ~1156mm |

~366 mm

**I9** x 1 Bench skirt (left)

~366 mm

Bench skirt (back)

**I8** x 1 See table

~2023 mm

## Detail list 1

| Dice Sauna        |                        |     | SOLO |  |
|-------------------|------------------------|-----|------|--|
| Name in<br>manual | K Square woods 45x45mm | )Od | SC   |  |
| K90               | 900 mm                 | ,   | 1    |  |
| K55               | 550 mm                 | 2   | 2    |  |
| K45               | 450 mm                 | 4   | 4    |  |
| K36*              | 360 mm *               | 117 | 3    |  |
| K30               | 300 mm                 | ,   | 1    |  |
| K28               | 280 mm                 | 3   |      |  |
| K10               | 100 mm                 | 2   | 3    |  |

<sup>\* (</sup>Optional) for Bench skirts

| Dice Sauna        |                                                             | POCKET | SOLO |  |
|-------------------|-------------------------------------------------------------|--------|------|--|
| Name in<br>manual | Legs and Cover board                                        | PO     | SC   |  |
| D2                | 450 mm<br>45x28 mm                                          | 2      | 2    |  |
| D3                | 900 mm<br>88x28 mm                                          | ,      | l    |  |
| D4                | 450 mm<br>88x28 mm                                          |        | 1    |  |
|                   |                                                             |        |      |  |
| Name in<br>manual | Screws (Scale 1:2)/<br>Screw size                           | Qt     | ty.  |  |
| S7                | Screws 4,5x80 for Spruce  Screws 4,2x75 for Thermo          | 4      | 0    |  |
| S5                | Screws 4,5x60 for Spruce  Minimum  Screws 4,2x55 for Thermo | 5      | 0    |  |
| S2                | Screws 3x40                                                 | C      | 5    |  |

Please countersink the screw head(s)! Install the leg H1.1 of the thermal protection plate!

Drill 5 mm holes in the thermal protection plate H1.2 and install it! (Hole location are shown in picture.)

Place the floor mat F1!