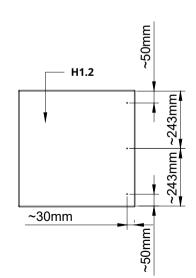

Please countersink the screw head(s)! Install the leg H1.1 of the thermal protection plate!

Drill 5 mm holes in the thermal protection plate H1.2 and install it! (Hole location are shown in picture.)

Place the floor mat F1!