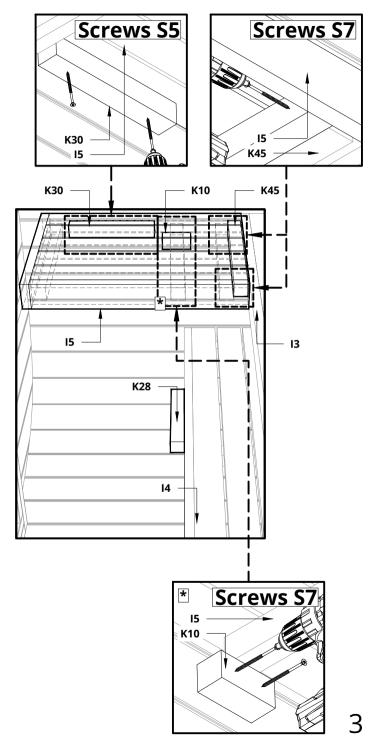

Please countersink the screw head(s)! Install the benches I3 and I4! Install square woods for benches! Use glue between the square wood and the wall (only K10 square wood)! The square wood K45 and cover board D2 are longer, they must be cut to the correct size!

### Notice!

**⊕**∘ ℂ

Please countersink the screw head(s)! Install the bench leg and leg cover boards!
The square wood K90 and cover board D3
are longer, they must be cut to the correct size!

### NB! use a level

Please countersink the screw head(s)! Install the bench l6! Install the bench leg and leg cover boards!

The square wood K45 and cover boards D4 are longer, they must be cut to the correct size!