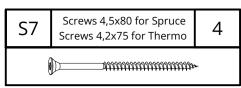

## Detail list 2

| Name in manual | Nails and screws (Scale 1:2)<br>/Screw size | Area of use                                                                                                                                                                                                                                                                                                                                                                                                                                                                                                                                                                                                                                                                                                                                                                                                                                                                                                                                                                                                                                                                                                                                                                                                                                                                                                                                                                                                                                                                                                                                                                                                                                                                                                                                                                                                                                                                                                                                                                                                                                                                                                                    | Quantity |  |
|----------------|---------------------------------------------|--------------------------------------------------------------------------------------------------------------------------------------------------------------------------------------------------------------------------------------------------------------------------------------------------------------------------------------------------------------------------------------------------------------------------------------------------------------------------------------------------------------------------------------------------------------------------------------------------------------------------------------------------------------------------------------------------------------------------------------------------------------------------------------------------------------------------------------------------------------------------------------------------------------------------------------------------------------------------------------------------------------------------------------------------------------------------------------------------------------------------------------------------------------------------------------------------------------------------------------------------------------------------------------------------------------------------------------------------------------------------------------------------------------------------------------------------------------------------------------------------------------------------------------------------------------------------------------------------------------------------------------------------------------------------------------------------------------------------------------------------------------------------------------------------------------------------------------------------------------------------------------------------------------------------------------------------------------------------------------------------------------------------------------------------------------------------------------------------------------------------------|----------|--|
| S7 -           | Screws 4,5x80 for Spruce                    | Mainly for construction inside and outside                                                                                                                                                                                                                                                                                                                                                                                                                                                                                                                                                                                                                                                                                                                                                                                                                                                                                                                                                                                                                                                                                                                                                                                                                                                                                                                                                                                                                                                                                                                                                                                                                                                                                                                                                                                                                                                                                                                                                                                                                                                                                     | 130      |  |
|                | Screws 4,2x75 for Thermo                    | Mainly for construction inside and outside                                                                                                                                                                                                                                                                                                                                                                                                                                                                                                                                                                                                                                                                                                                                                                                                                                                                                                                                                                                                                                                                                                                                                                                                                                                                                                                                                                                                                                                                                                                                                                                                                                                                                                                                                                                                                                                                                                                                                                                                                                                                                     | 130      |  |
| S6             | 9                                           | For fixing the door(s)                                                                                                                                                                                                                                                                                                                                                                                                                                                                                                                                                                                                                                                                                                                                                                                                                                                                                                                                                                                                                                                                                                                                                                                                                                                                                                                                                                                                                                                                                                                                                                                                                                                                                                                                                                                                                                                                                                                                                                                                                                                                                                         | 50       |  |
| S5             | Screws 4,5x60 for Spruce                    | Maria Communication in the control of the control o | 150      |  |
|                | Screws 4,2x55 for Thermo                    | Mainly for construction inside and outside                                                                                                                                                                                                                                                                                                                                                                                                                                                                                                                                                                                                                                                                                                                                                                                                                                                                                                                                                                                                                                                                                                                                                                                                                                                                                                                                                                                                                                                                                                                                                                                                                                                                                                                                                                                                                                                                                                                                                                                                                                                                                     | 150      |  |
| S4             | ©                                           | For the window(s)                                                                                                                                                                                                                                                                                                                                                                                                                                                                                                                                                                                                                                                                                                                                                                                                                                                                                                                                                                                                                                                                                                                                                                                                                                                                                                                                                                                                                                                                                                                                                                                                                                                                                                                                                                                                                                                                                                                                                                                                                                                                                                              | 30       |  |
| S3             | <b>⊕</b><br>Screws 4,5x50                   | For fixing front door moldings<br>(Only for glass wall model)                                                                                                                                                                                                                                                                                                                                                                                                                                                                                                                                                                                                                                                                                                                                                                                                                                                                                                                                                                                                                                                                                                                                                                                                                                                                                                                                                                                                                                                                                                                                                                                                                                                                                                                                                                                                                                                                                                                                                                                                                                                                  | 10       |  |
| S2             | <b>⑥──────────────</b><br>Screws 3x40       | For fixing door(s) and window(s) moldings<br>(Only for wooden wall model)                                                                                                                                                                                                                                                                                                                                                                                                                                                                                                                                                                                                                                                                                                                                                                                                                                                                                                                                                                                                                                                                                                                                                                                                                                                                                                                                                                                                                                                                                                                                                                                                                                                                                                                                                                                                                                                                                                                                                                                                                                                      | 30       |  |
| S1             | ©Screws 3x30                                | Mainly for construction inside and outside                                                                                                                                                                                                                                                                                                                                                                                                                                                                                                                                                                                                                                                                                                                                                                                                                                                                                                                                                                                                                                                                                                                                                                                                                                                                                                                                                                                                                                                                                                                                                                                                                                                                                                                                                                                                                                                                                                                                                                                                                                                                                     | 40       |  |
| R6             | 0⊨───<br>Nail 2,5x20                        | During roof installation                                                                                                                                                                                                                                                                                                                                                                                                                                                                                                                                                                                                                                                                                                                                                                                                                                                                                                                                                                                                                                                                                                                                                                                                                                                                                                                                                                                                                                                                                                                                                                                                                                                                                                                                                                                                                                                                                                                                                                                                                                                                                                       | 1kg      |  |