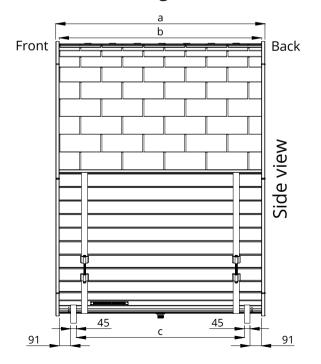

| Dice Sauna | а        | b        | С       |
|------------|----------|----------|---------|
| (POCKET)   | ~1660 mm | ~1604 mm | 1332 mm |
| (SOLO)     | ~2060 mm | ~2004 mm | 1732 mm |

Scale 1:30