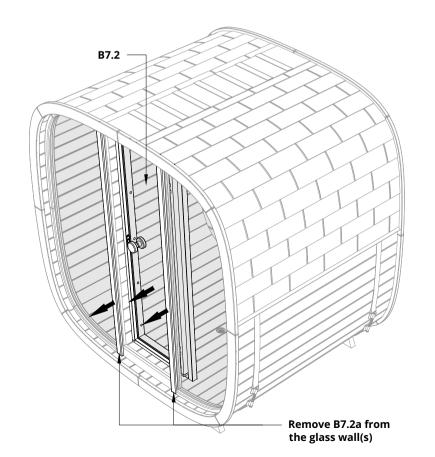

moldings!

Dice Sauna (POCKET and SOLO)

| S6 | Screws 4,2x75 | 14 |
|----|---------------|----|
| S3 | Screws 4,5x50 | 14 |
|    |               |    |

Please countersink the screw head(s)!
Door installation for the glass wall!
Remove door molding from the glass wall!
Install the door from the inside, fasten with screws and install door moldings!