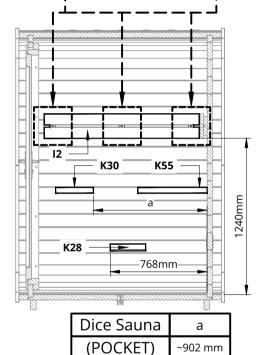

# Dice Sauna

| Dice Sauna | 12       | 15       | 16      | 19      |
|------------|----------|----------|---------|---------|
| (POCKET)   | ~1230 mm | ~704 mm  | ~504 mm | ~756mm  |
| (SOLO)     | ~1630 mm | ~1104 mm | ~904 mm | ~1156mm |

## Detail list 1

| Dice Sauna        |                        |     | SOLO |  |
|-------------------|------------------------|-----|------|--|
| Name in<br>manual | K Square woods 45x45mm | )Od | SC   |  |
| K90               | 900 mm                 | ,   | 1    |  |
| K55               | 550 mm                 | 2   | 2    |  |
| K45               | 450 mm                 | 4   | 4    |  |
| K36*              | 360 mm *               | 117 | 3    |  |
| K30               | 300 mm                 | ,   | 1    |  |
| K28               | 280 mm                 | 3   |      |  |
| K10               | 100 mm                 | 2   | 3    |  |