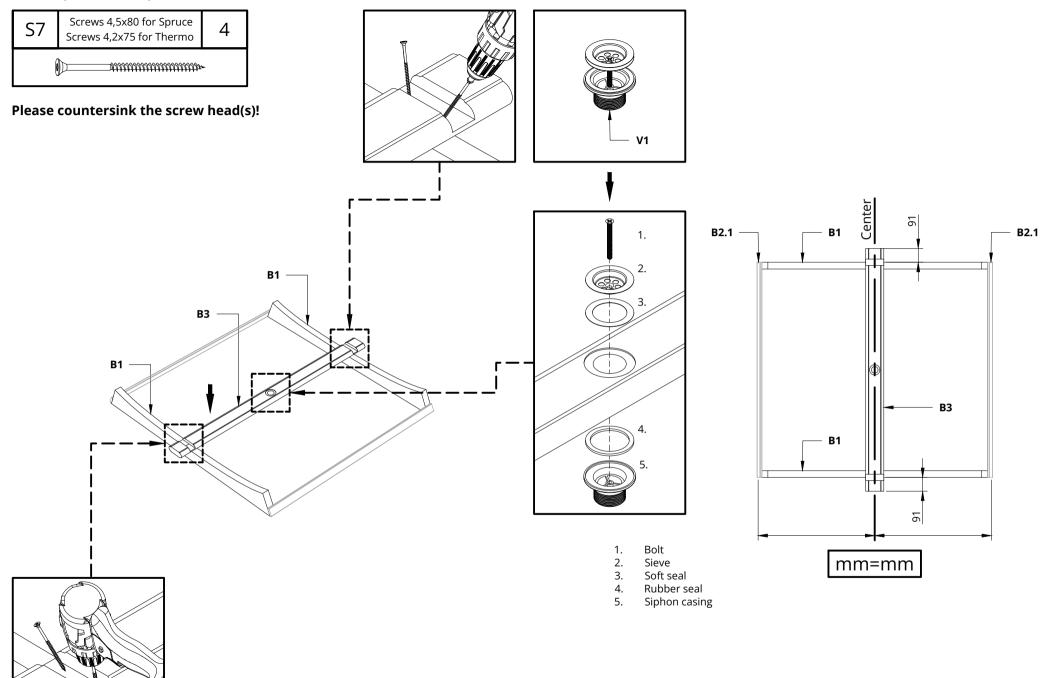

## Detail list 2

| Name in manual | Nails and screws (Scale 1:2)<br>/Screw size | Area of use                                                                                                                                                                                                                                                                                                                                                                                                                                                                                                                                                                                                                                                                                                                                                                                                                                                                                                                                                                                                                                                                                                                                                                                                                                                                                                                                                                                                                                                                                                                                                                                                                                                                                                                                                                                                                                                                                                                                                                                                                                                                                                                    | Quantity |  |
|----------------|---------------------------------------------|--------------------------------------------------------------------------------------------------------------------------------------------------------------------------------------------------------------------------------------------------------------------------------------------------------------------------------------------------------------------------------------------------------------------------------------------------------------------------------------------------------------------------------------------------------------------------------------------------------------------------------------------------------------------------------------------------------------------------------------------------------------------------------------------------------------------------------------------------------------------------------------------------------------------------------------------------------------------------------------------------------------------------------------------------------------------------------------------------------------------------------------------------------------------------------------------------------------------------------------------------------------------------------------------------------------------------------------------------------------------------------------------------------------------------------------------------------------------------------------------------------------------------------------------------------------------------------------------------------------------------------------------------------------------------------------------------------------------------------------------------------------------------------------------------------------------------------------------------------------------------------------------------------------------------------------------------------------------------------------------------------------------------------------------------------------------------------------------------------------------------------|----------|--|
| S7 -           | Screws 4,5x80 for Spruce                    | Mainly for construction inside and outside                                                                                                                                                                                                                                                                                                                                                                                                                                                                                                                                                                                                                                                                                                                                                                                                                                                                                                                                                                                                                                                                                                                                                                                                                                                                                                                                                                                                                                                                                                                                                                                                                                                                                                                                                                                                                                                                                                                                                                                                                                                                                     | 130      |  |
|                | Screws 4,2x75 for Thermo                    | Mainly for construction inside and outside                                                                                                                                                                                                                                                                                                                                                                                                                                                                                                                                                                                                                                                                                                                                                                                                                                                                                                                                                                                                                                                                                                                                                                                                                                                                                                                                                                                                                                                                                                                                                                                                                                                                                                                                                                                                                                                                                                                                                                                                                                                                                     | 130      |  |
| S6             | 9                                           | For fixing the door(s)                                                                                                                                                                                                                                                                                                                                                                                                                                                                                                                                                                                                                                                                                                                                                                                                                                                                                                                                                                                                                                                                                                                                                                                                                                                                                                                                                                                                                                                                                                                                                                                                                                                                                                                                                                                                                                                                                                                                                                                                                                                                                                         | 50       |  |
| S5             | Screws 4,5x60 for Spruce                    | Maria Communication in the control of the control o | 150      |  |
|                | Screws 4,2x55 for Thermo                    | Mainly for construction inside and outside                                                                                                                                                                                                                                                                                                                                                                                                                                                                                                                                                                                                                                                                                                                                                                                                                                                                                                                                                                                                                                                                                                                                                                                                                                                                                                                                                                                                                                                                                                                                                                                                                                                                                                                                                                                                                                                                                                                                                                                                                                                                                     | 150      |  |
| S4             | ©                                           | For the window(s)                                                                                                                                                                                                                                                                                                                                                                                                                                                                                                                                                                                                                                                                                                                                                                                                                                                                                                                                                                                                                                                                                                                                                                                                                                                                                                                                                                                                                                                                                                                                                                                                                                                                                                                                                                                                                                                                                                                                                                                                                                                                                                              | 30       |  |
| S3             | <b>⊕</b><br>Screws 4,5x50                   | For fixing front door moldings<br>(Only for glass wall model)                                                                                                                                                                                                                                                                                                                                                                                                                                                                                                                                                                                                                                                                                                                                                                                                                                                                                                                                                                                                                                                                                                                                                                                                                                                                                                                                                                                                                                                                                                                                                                                                                                                                                                                                                                                                                                                                                                                                                                                                                                                                  | 10       |  |
| S2             | <b>⑥──────────────</b><br>Screws 3x40       | For fixing door(s) and window(s) moldings<br>(Only for wooden wall model)                                                                                                                                                                                                                                                                                                                                                                                                                                                                                                                                                                                                                                                                                                                                                                                                                                                                                                                                                                                                                                                                                                                                                                                                                                                                                                                                                                                                                                                                                                                                                                                                                                                                                                                                                                                                                                                                                                                                                                                                                                                      | 30       |  |
| S1             | ©Screws 3x30                                | Mainly for construction inside and outside                                                                                                                                                                                                                                                                                                                                                                                                                                                                                                                                                                                                                                                                                                                                                                                                                                                                                                                                                                                                                                                                                                                                                                                                                                                                                                                                                                                                                                                                                                                                                                                                                                                                                                                                                                                                                                                                                                                                                                                                                                                                                     | 40       |  |
| R6             | 0⊨───<br>Nail 2,5x20                        | During roof installation                                                                                                                                                                                                                                                                                                                                                                                                                                                                                                                                                                                                                                                                                                                                                                                                                                                                                                                                                                                                                                                                                                                                                                                                                                                                                                                                                                                                                                                                                                                                                                                                                                                                                                                                                                                                                                                                                                                                                                                                                                                                                                       | 1kg      |  |

The base of the sauna must be level!

| Dice Sauna | a       |
|------------|---------|
| (POCKET)   | 1332 mm |
| (SOLO)     | 1732 mm |

Clean the floor surface of the room! Cover the floor surface with varnish by following the manufacturer's instructions! Install the rubber seal R1! Remove boards B2.1!