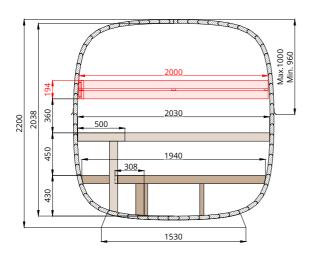

# Dice Sauna

Bench assembly guide
Dice Sauna (POCKET and SOLO)
Compatible with both glass wall and wood wall construction options.

Check the parts for completeness before assembly!

Scale 1:30

|   | Dice Sauna |          |  |
|---|------------|----------|--|
|   | (POCKET)   | (SOLO)   |  |
| а | ~1660 mm   | ~2060 mm |  |
| b | ~1604 mm   | ~2004 mm |  |
| С | ~1380 mm   | ~1780 mm |  |
| d | ~704 mm    | ~1104 mm |  |
| е | ~504 mm    | ~904 mm  |  |
| f | ~690 mm    | ~890 mm  |  |

# Dice Sauna

| Dice Sauna | 12       | 15       | 16      | 19      |
|------------|----------|----------|---------|---------|
| (POCKET)   | ~1230 mm | ~704 mm  | ~504 mm | ~756mm  |
| (SOLO)     | ~1630 mm | ~1104 mm | ~904 mm | ~1156mm |