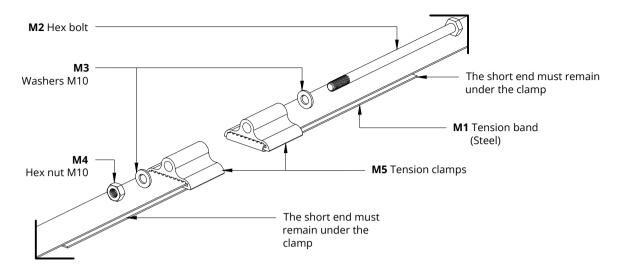

Place the tension bands M1 (Steel band) around the side walls and thread the bands into the eyelet as follows (see sketch above).

Hex nuts and bolts must be tightened as long as the planks are stationary in all directions.

The tension band and clamps must be placed as shown in the picture below.

Dice Sauna (SOLO) Dice Sauna (POCKET) Sheets are self-adhesive, for better adhesion use a heat source! The base row starts at the front! Front Back Front Back Cut sheets that extend over the edge! Suitable leftovers can be used! Repeat these steps on the other side as well! **Recommendation proper** installation are in separate pages. R3 R3 R3 R3 R3 R3 Base row R3 -333,33 283,33