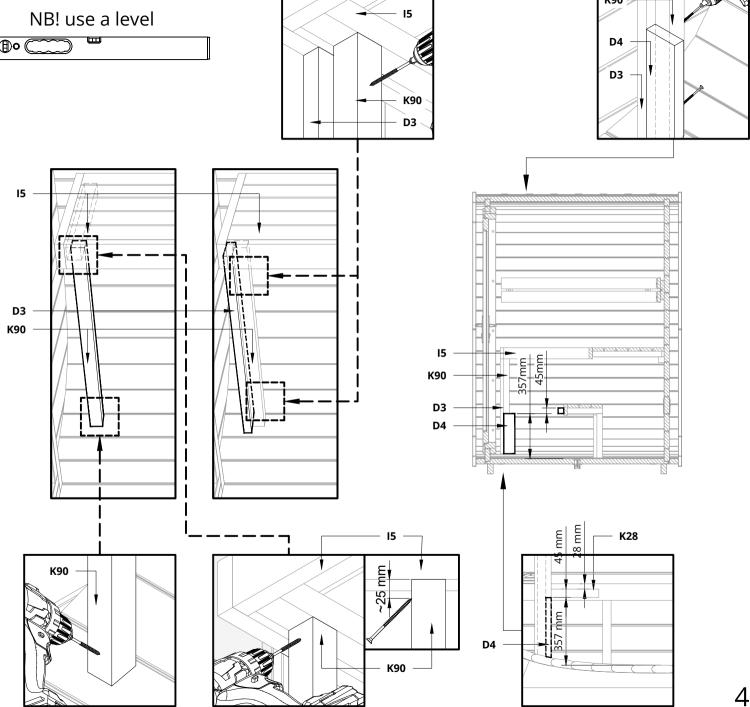

### Notice!

**⊕**∘ ℂ

Please countersink the screw head(s)! Install the bench leg and leg cover boards!
The square wood K90 and cover board D3
are longer, they must be cut to the correct size!

### Notice!

| S5                                    | Screws 4,5x60 for Spruce<br>Screws 4,2x55 for Thermo | 8 |  |
|---------------------------------------|------------------------------------------------------|---|--|
| S7                                    | Screws 4,5x80 for Spruce<br>Screws 4,2x75 for Thermo | 3 |  |
| • • • • • • • • • • • • • • • • • • • |                                                      |   |  |

### NB! use a level

Please countersink the screw head(s)! Install the bench l6! Install the bench leg and leg cover boards!

The square wood K45 and cover boards D4 are longer, they must be cut to the correct size!

### Notice!

Drill 4mm hole in the K.. square woods before screwing.

D4 K90

| S5 | Screws 4,5x60 for Spruce<br>Screws 4,2x55 for Thermo | 3 |  |
|----|------------------------------------------------------|---|--|
| S7 | Screws 4,5x80 for Spruce<br>Screws 4,2x75 for Thermo | 3 |  |
|    |                                                      |   |  |

Please countersink the screw head(s)! Install the leg H1.1 of the thermal protection plate!

Drill 5 mm holes in the thermal protection plate H1.2 and install it! (Hole location are shown in picture.)

Place the floor mat F1!