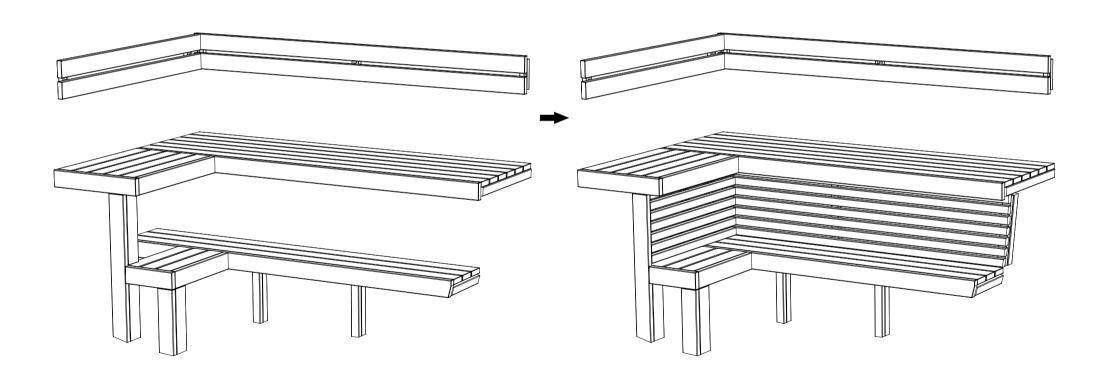

# Dice Sauna

Bench assembly guide
Dice Sauna (POCKET and SOLO)
Compatible with both glass wall and wood wall construction options.

Check the parts for completeness before assembly!

Scale 1:30

|   | Dice Sauna |          |  |
|---|------------|----------|--|
|   | (POCKET)   | (SOLO)   |  |
| а | ~1660 mm   | ~2060 mm |  |
| b | ~1604 mm   | ~2004 mm |  |
| С | ~1380 mm   | ~1780 mm |  |
| d | ~704 mm    | ~1104 mm |  |
| е | ~504 mm    | ~904 mm  |  |
| f | ~690 mm    | ~890 mm  |  |

# Dice Sauna

| Dice Sauna | 12       | 15       | 16      | 19      |
|------------|----------|----------|---------|---------|
| (POCKET)   | ~1230 mm | ~704 mm  | ~504 mm | ~756mm  |
| (SOLO)     | ~1630 mm | ~1104 mm | ~904 mm | ~1156mm |

~366 mm

**I9** x 1 Bench skirt (left)

~366 mm

Bench skirt (back)

**I8** x 1 See table

~2023 mm

## Detail list 1

| Dice Sauna        |                        |     | SOLO |  |
|-------------------|------------------------|-----|------|--|
| Name in<br>manual | K Square woods 45x45mm | )Od | SC   |  |
| K90               | 900 mm                 | ,   | 1    |  |
| K55               | 550 mm                 | 2   | 2    |  |
| K45               | 450 mm                 | 4   | 4    |  |
| K36*              | 360 mm *               | 117 | 3    |  |
| K30               | 300 mm                 | ,   | 1    |  |
| K28               | 280 mm                 | 3   |      |  |
| K10               | 100 mm                 | 2   | 3    |  |

<sup>\* (</sup>Optional) for Bench skirts

| Dice Sauna        |                                                             | POCKET | SOLO |  |
|-------------------|-------------------------------------------------------------|--------|------|--|
| Name in<br>manual | Legs and Cover board                                        | PO     | SC   |  |
| D2                | 450 mm<br>45x28 mm                                          | 2      | 2    |  |
| D3                | 900 mm<br>88x28 mm                                          | ,      | l    |  |
| D4                | 450 mm<br>88x28 mm                                          |        | 1    |  |
|                   |                                                             |        |      |  |
| Name in<br>manual | Screws (Scale 1:2)/<br>Screw size                           | Qt     | ty.  |  |
| S7                | Screws 4,5x80 for Spruce  Screws 4,2x75 for Thermo          | 4      | 0    |  |
| S5                | Screws 4,5x60 for Spruce  Minimum  Screws 4,2x55 for Thermo | 5      | 0    |  |
| S2                | Screws 3x40                                                 | C      | 5    |  |