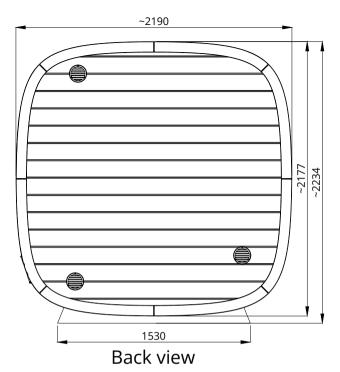

DICE Sauna POCKET Scale 1:40 (Square barrel 1.6) (Front glass wall)

~2190 

DICE Sauna SOLO *Scale 1:40* (Square barrel 2.0) (Front glass wall)

| ~2190                   |
|-------------------------|
| Front view (glass wall) |

| Dice Sauna | а        | b        | С       |
|------------|----------|----------|---------|
| (POCKET)   | ~1660 mm | ~1604 mm | 1332 mm |
| (SOLO)     | ~2060 mm | ~2004 mm | 1732 mm |

Scale 1:30