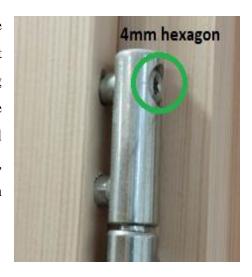

#### 1) Vertical adjustment of the door sash

The hinge on the side of the sash has a height adjustment bolt (fig.1), from which is possible to adjust the distance between the hinges. Turning clockwise, the hinges move further apart, and the door sash moves higher. It must be remembered that all hinges should be equally set at the same height, so as not to burden just one hinge.

Fig.1 Sash hinge height adjustment bolt