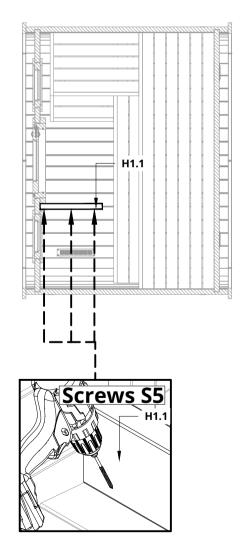

Please countersink the screw head(s)! Install the leg H1.1 of the thermal protection plate!

Drill 5 mm holes in the thermal protection plate H1.2 and install it! (Hole location are shown in picture.)

Place the floor mat F1!