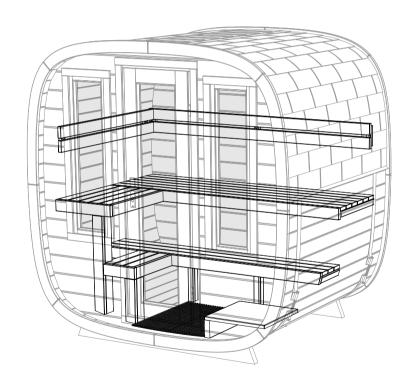

# Dice Sauna

Bench assembly guide
Dice Sauna (POCKET and SOLO)
Compatible with both glass wall and wood wall construction options.

Check the parts for completeness before assembly!

Scale 1:30

|   | Dice Sauna |          |  |
|---|------------|----------|--|
|   | (POCKET)   | (SOLO)   |  |
| а | ~1660 mm   | ~2060 mm |  |
| b | ~1604 mm   | ~2004 mm |  |
| С | ~1380 mm   | ~1780 mm |  |
| d | ~704 mm    | ~1104 mm |  |
| е | ~504 mm    | ~904 mm  |  |
| f | ~690 mm    | ~890 mm  |  |

# Dice Sauna

| Dice Sauna | 12       | 15       | 16      | 19      |
|------------|----------|----------|---------|---------|
| (POCKET)   | ~1230 mm | ~704 mm  | ~504 mm | ~756mm  |
| (SOLO)     | ~1630 mm | ~1104 mm | ~904 mm | ~1156mm |