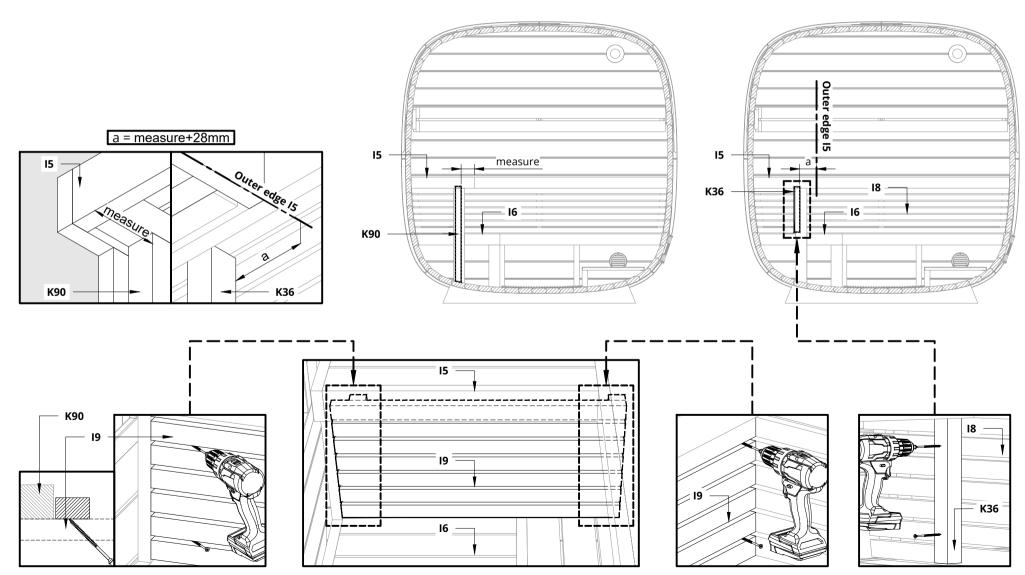

### Notice!

NB! use a level

Notice!

Drill 4mm hole in the K.. square woods before screwing.

Please countersink the screw head(s)! First measure and mark the distance for K36! Install benches skirt!