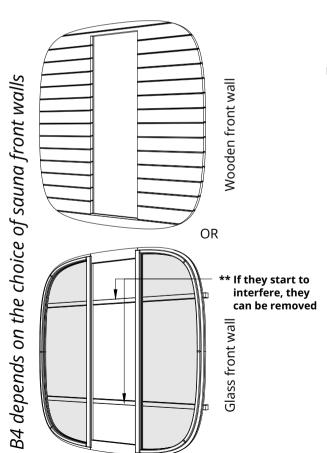

- \* Depends on the choice of sauna wall! \*\* For glass wall only!
- Please countersink the screw head(s)! Use a rubber mallet to tap the planks into place!

Please do not screw the screws in on the last whole blanks immediately!

- \* Depends on the choice of sauna wall!
- \*\* For glass wall only!

Please countersink the screw head(s)! Use a rubber mallet to tap the planks into place!

Please do not screw the screws in on the last whole blanks immediately!