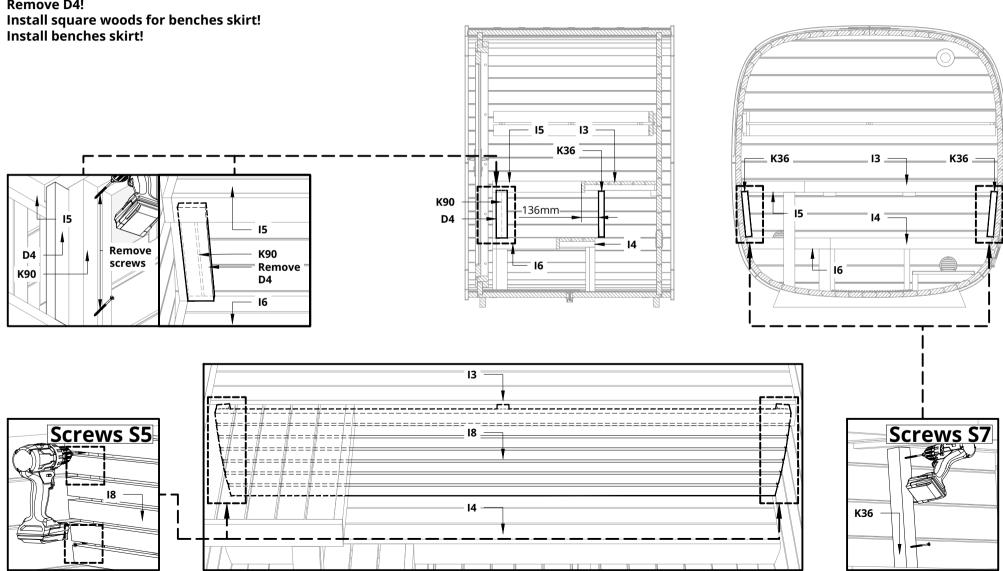

- 1 . Remove the pocket hole cup
- 2. Screw the bench backrest
- 3 . Put the pocket hole cup back

NB! use a level

Please countersink the screw head(s)!
Height measurements are measured from a straight surface from center!
Install the bench backrests!
Install square woods for benches!
Use glue between the square wood wall!

Please countersink the screw head(s)! Install the benches I3 and I4! Install square woods for benches! Use glue between the square wood and the wall (only K10 square wood)! The square wood K45 and cover board D2 are longer, they must be cut to the correct size!

### \* For Dice Sauna (SOLO)

Please countersink the screw head!
Height measurements are measured
from a straight surface from center!
Install square woods for benches!
Use glue between the square wood
other pieces!
Install the benches I5!
Install some aids to keep the bench
level!

### Notice!

**⊕**∘ ℂ

Please countersink the screw head(s)! Install the bench leg and leg cover boards!
The square wood K90 and cover board D3
are longer, they must be cut to the correct size!

### NB! use a level

Please countersink the screw head(s)! Install the bench l6! Install the bench leg and leg cover boards!

The square wood K45 and cover boards D4 are longer, they must be cut to the correct size!

### Notice!

Drill 4mm hole in the K.. square woods before screwing.

D4 K90

| S5 | Screws 4,5x60 for Spruce<br>Screws 4,2x55 for Thermo | 3 |  |
|----|------------------------------------------------------|---|--|
| S7 | Screws 4,5x80 for Spruce<br>Screws 4,2x75 for Thermo | 3 |  |
|    |                                                      |   |  |

### Notice!

NB! use a level

Notice!

Drill 4mm hole in the K.. square woods before screwing.

Please countersink the screw head(s)! First measure and mark the distance for K36! Install benches skirt!