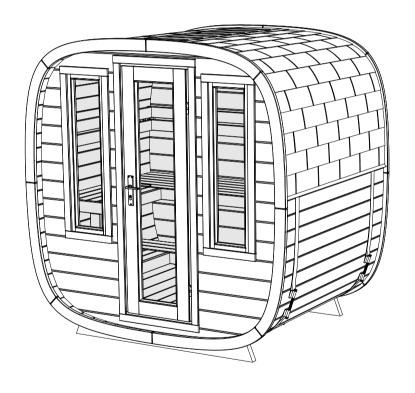

# Dice Sauna

Exterior construction guide

Dice Sauna (POCKET and SOLO)
Compatible with both glass wall and wood wall construction options.

Check the parts for completeness before assembly!