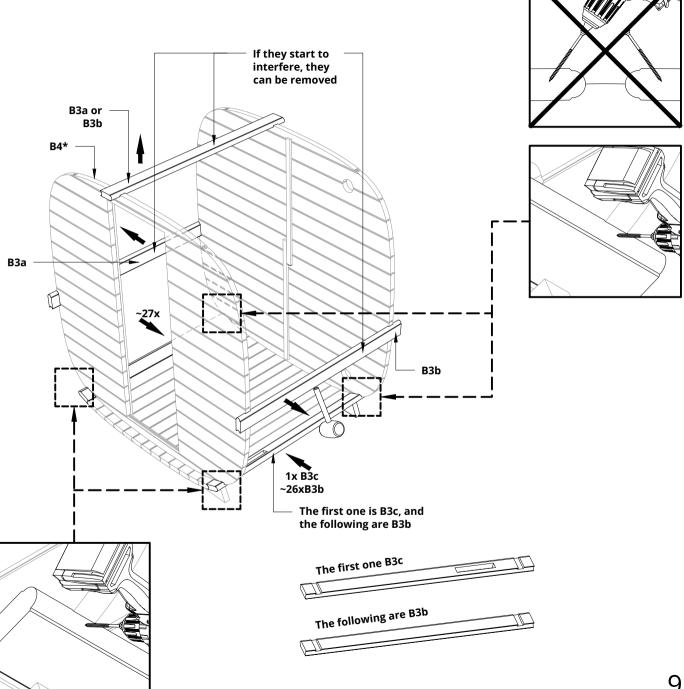

Please countersink the screw head(s)! Continue with the construction of the side walls!

Please do not screw the screws in on the last whole blanks immediately!

Continue in the external construction guide, p. 10

Place the tension bands M1 (Steel band) around the side walls and thread the bands into the eyelet as follows (see sketch above).

Hex nuts and bolts must be tightened as long as the planks are stationary in all directions.