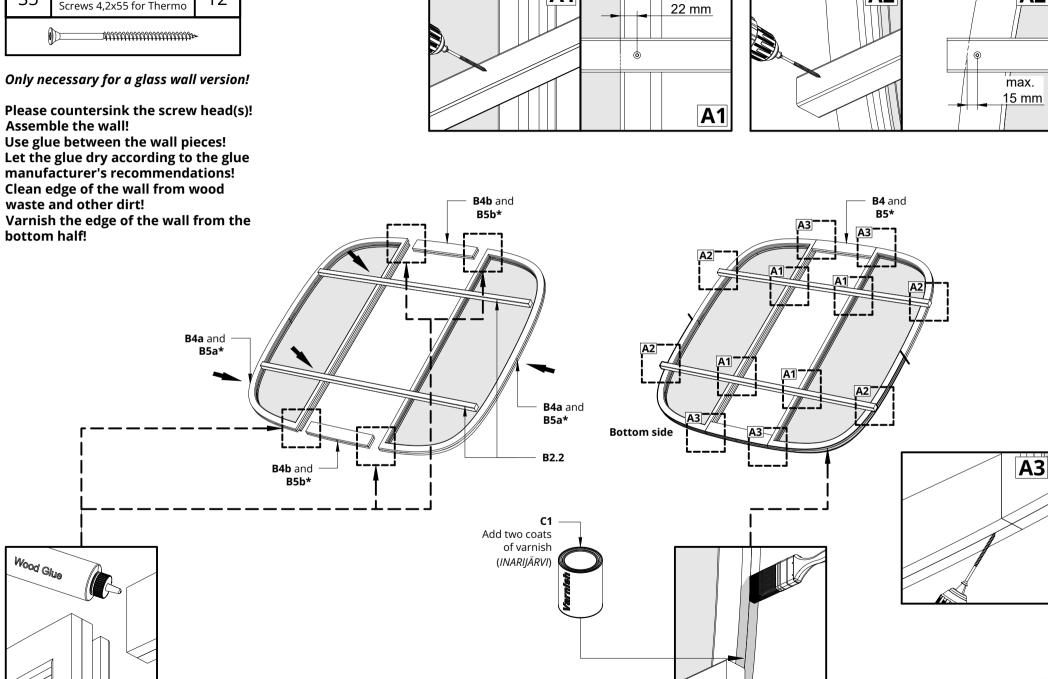

| Dice Saulia (FOCKET aliu SOLO)                                                                                                                          |           |             |                                       |
|---------------------------------------------------------------------------------------------------------------------------------------------------------|-----------|-------------|---------------------------------------|
| S7         Screws 4,5x80 for Spruce Screws 4,2x75 for Thermo         2           S5         Screws 4,5x60 for Spruce Screws 4,2x55 for Thermo         2 | Screws S5 |             |                                       |
| Jammannan-                                                                                                                                              |           |             | RECTION OF THE WALLS                  |
| Please countersink the S7 screw head(s)! Assemble the wall! Clean edge of the wall from wood waste                                                      |           |             |                                       |
| and other dirt!  Varnish the edge of the wall from the bottom half!  B6b                                                                                | ,         |             | <br>                                  |
|                                                                                                                                                         |           |             |                                       |
|                                                                                                                                                         |           |             |                                       |
|                                                                                                                                                         |           |             |                                       |
| B6a                                                                                                                                                     |           | Bottom side |                                       |
| Bod —                                                                                                                                                   | <u> </u>  | <u></u>     | C1                                    |
| Screws \$7                                                                                                                                              |           |             | Add two coats of varnish (INARIJÄRVI) |
|                                                                                                                                                         |           |             | $\epsilon$                            |