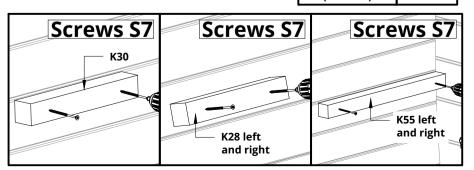

## Detail list 1

| Dice Sauna        |                        |     | SOLO |  |
|-------------------|------------------------|-----|------|--|
| Name in<br>manual | K Square woods 45x45mm | )Od | SC   |  |
| K90               | 900 mm                 | ,   | 1    |  |
| K55               | 550 mm                 | 2   | 2    |  |
| K45               | 450 mm                 | 4   | 4    |  |
| K36*              | 360 mm *               | 117 | 3    |  |
| K30               | 300 mm                 | ,   | 1    |  |
| K28               | 280 mm                 | 3   |      |  |
| K10               | 100 mm                 | 2   | 3    |  |

Please countersink the screw head(s)! Install the benches I3 and I4! Install square woods for benches! Use glue between the square wood and the wall (only K10 square wood)! The square wood K45 and cover board D2 are longer, they must be cut to the correct size!