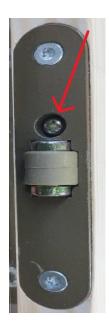

### ADJUSTMENT OF THE ROLLER-LOCK

- PH2 screwdriver required;
- The roller lock can be adjusted by turning the screw indicated by the red line;
- Turning clockwise moves the roller inward and turning counter-clockwise moves the roller outward;
- The roller should be adjusted so that the glass moves freely behind the roller without applying force.