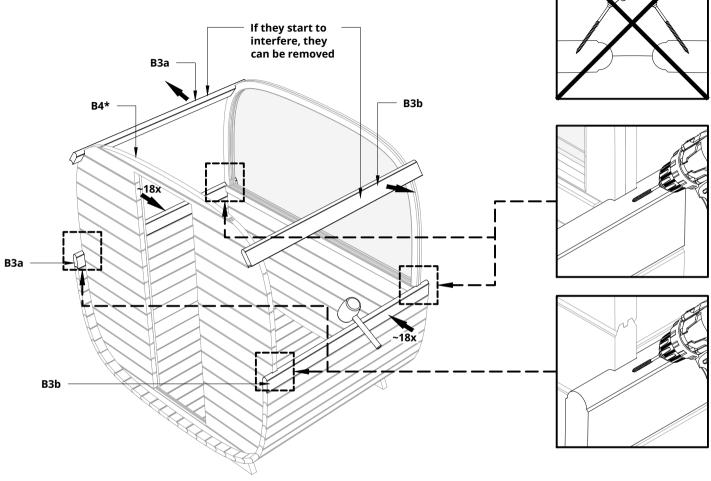

**A1** 

min.

**A2** 

**A2** 

NB! use a level

Please countersink the screw head(s)! Make sure that the walls are centered in relation to the bottom! Install safety boards on walls!

| S5 | Screws 4,5x60 for Spruce<br>Screws 4,2x55 for Thermo | 104 |
|----|------------------------------------------------------|-----|
|    |                                                      |     |