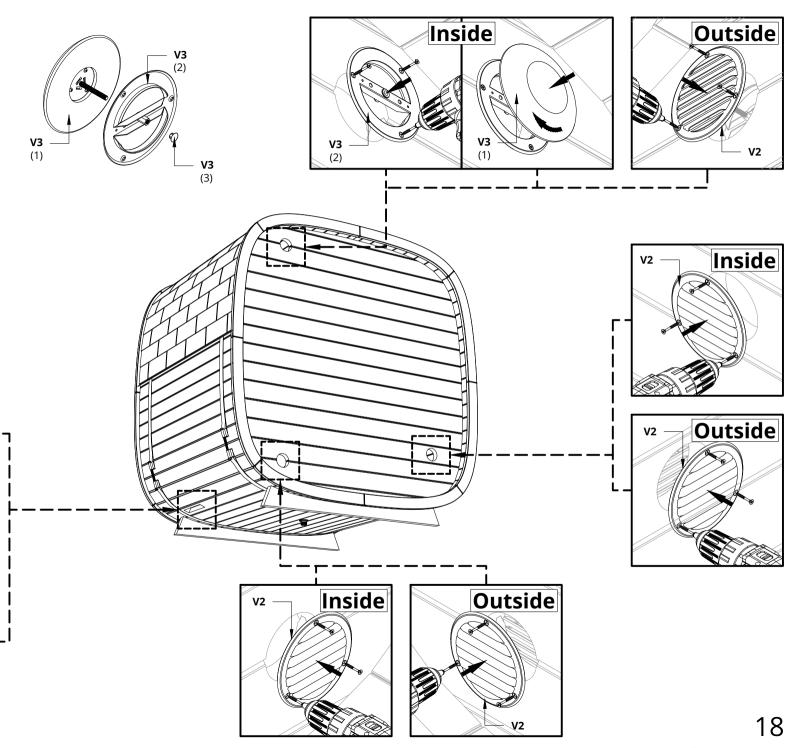

The inner and outer ventilation grilles V2 and adjustable cover V3 are screwed with 3 screws and V4 are screwed with 4 screws.

Inside

Outside