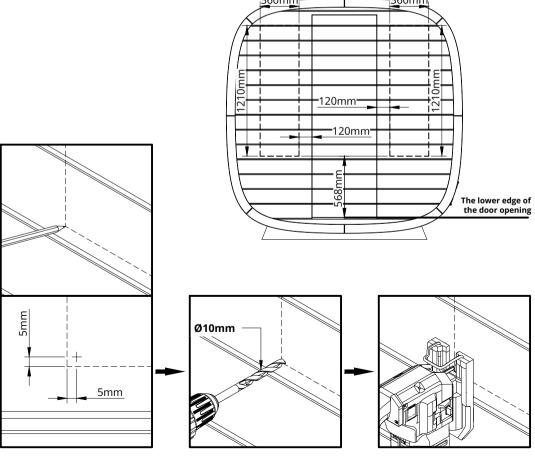

## NB! use a level

Please countersink the screw head(s)!
Only for the wooden front wall!
Measure and mark the window(s) locations if they are unmarked or vanished!
Drill holes in the corners of the marked area!
Cut the holes!
Fasten the pieces of boards together!
Remove the connecting strips from the wall!