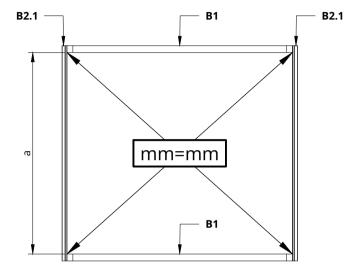

The base of the sauna must be level!

| Dice Sauna | a       |
|------------|---------|
| (POCKET)   | 1332 mm |
| (SOLO)     | 1732 mm |

Clean the floor surface of the room! Cover the floor surface with varnish by following the manufacturer's instructions! Install the rubber seal R1! Remove boards B2.1!