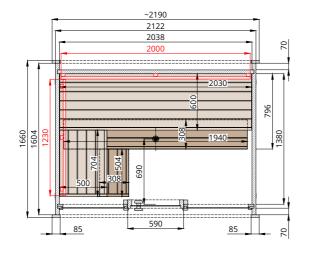

# Dice Sauna

Bench assembly guide
Dice Sauna (POCKET and SOLO)
Compatible with both glass wall and wood wall construction options.

Check the parts for completeness before assembly!

Scale 1:30

|   | Dice Sauna |          |  |
|---|------------|----------|--|
|   | (POCKET)   | (SOLO)   |  |
| а | ~1660 mm   | ~2060 mm |  |
| b | ~1604 mm   | ~2004 mm |  |
| С | ~1380 mm   | ~1780 mm |  |
| d | ~704 mm    | ~1104 mm |  |
| е | ~504 mm    | ~904 mm  |  |
| f | ~690 mm    | ~890 mm  |  |

# Dice Sauna

| Dice Sauna | 12       | 15       | 16      | 19      |
|------------|----------|----------|---------|---------|
| (POCKET)   | ~1230 mm | ~704 mm  | ~504 mm | ~756mm  |
| (SOLO)     | ~1630 mm | ~1104 mm | ~904 mm | ~1156mm |