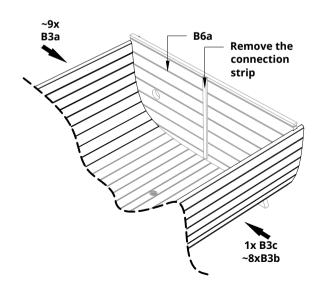

## NB! use a level

Please countersink the screw head(s)!
Only for the wooden front wall!
Measure and mark the window(s) locations if they are unmarked or vanished!
Drill holes in the corners of the marked area!
Cut the holes!
Fasten the pieces of boards together!
Remove the connecting strips from the wall!