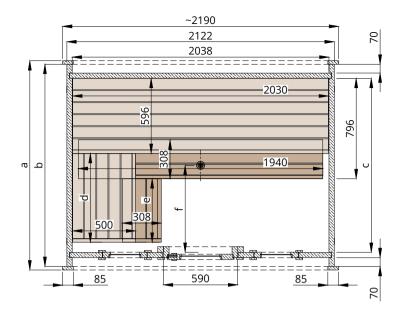

DICE Sauna POCKET Scale 1:40 (Square barrel 1.6) (Front glass wall)

~2190 

DICE Sauna SOLO *Scale 1:40* (Square barrel 2.0) (Front glass wall)

| ~2190                   |
|-------------------------|
| Front view (glass wall) |

| Dice Sauna | а        | b        | С       |
|------------|----------|----------|---------|
| (POCKET)   | ~1660 mm | ~1604 mm | 1332 mm |
| (SOLO)     | ~2060 mm | ~2004 mm | 1732 mm |

Scale 1:30