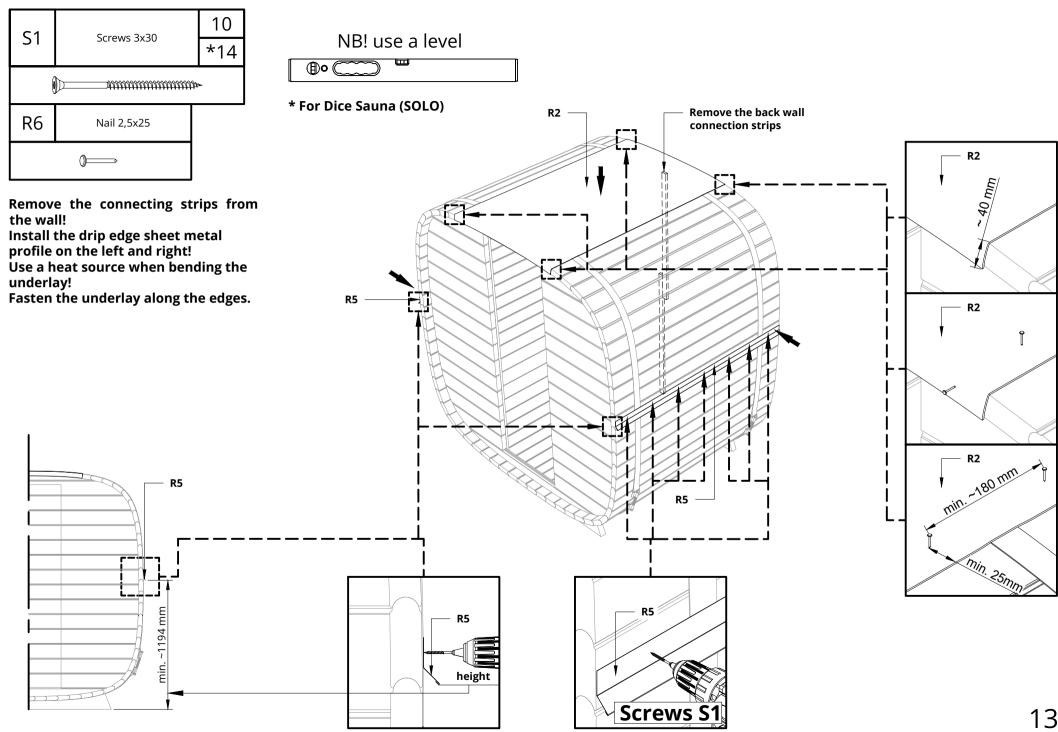

## NB! use a level

Please countersink the screw head(s)!
Only for the wooden front wall!
Measure and mark the window(s) locations if they are unmarked or vanished!
Drill holes in the corners of the marked area!
Cut the holes!
Fasten the pieces of boards together!
Remove the connecting strips from the wall!