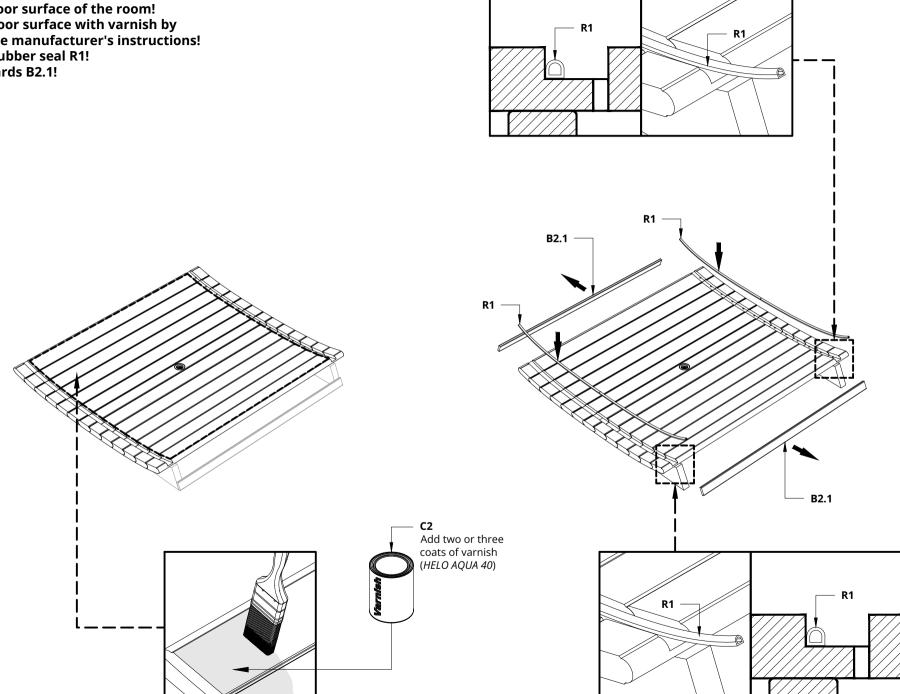

The base of the sauna must be level!

| Dice Sauna | a       |
|------------|---------|
| (POCKET)   | 1332 mm |
| (SOLO)     | 1732 mm |

Clean the floor surface of the room! Cover the floor surface with varnish by following the manufacturer's instructions! Install the rubber seal R1! Remove boards B2.1!