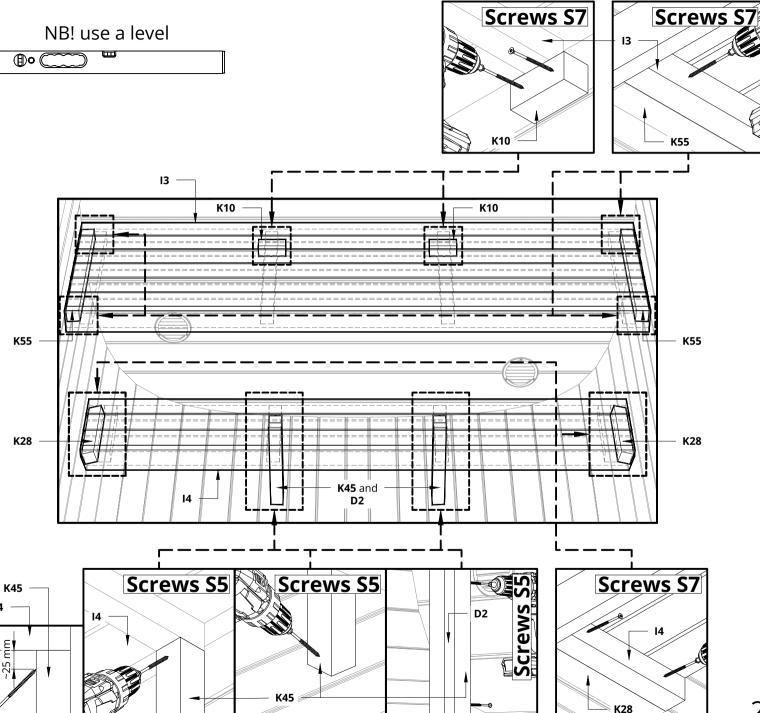

Please countersink the screw head(s)! Install the benches I3 and I4! Install square woods for benches! Use glue between the square wood and the wall (only K10 square wood)! The square wood K45 and cover board D2 are longer, they must be cut to the correct size!