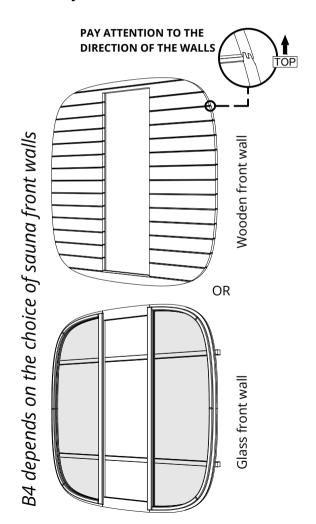

- \* Depends on the choice of sauna wall! \*\* For glass wall only!
- Please countersink the screw head(s)! Use a rubber mallet to tap the planks into place!

Please do not screw the screws in on the last whole blanks immediately!

# Dice Sauna

Panorama wall installation guide
Dice Sauna (POCKET and SOLO)
Compatible with both glass wall and wood wall construction options.

NB! use a level

\* Depends on the choice of sauna wall!

Please countersink the screw head(s)! Make sure that the walls are centered in relation to the bottom! Install safety boards on walls!

- \* Depends on the choice of sauna wall!
- \*\* For glass wall only!

Please countersink the screw head(s)! Use a rubber mallet to tap the planks into place!

Please do not screw the screws in on the last whole blanks immediately!

NB! use a level

Please countersink the screw head(s)! Install the upper part of the panorama wall! Install safety boards on walls! Install the gap cover strip!

- \* Depends on the choice of sauna wall!
- \*\* For glass wall only!