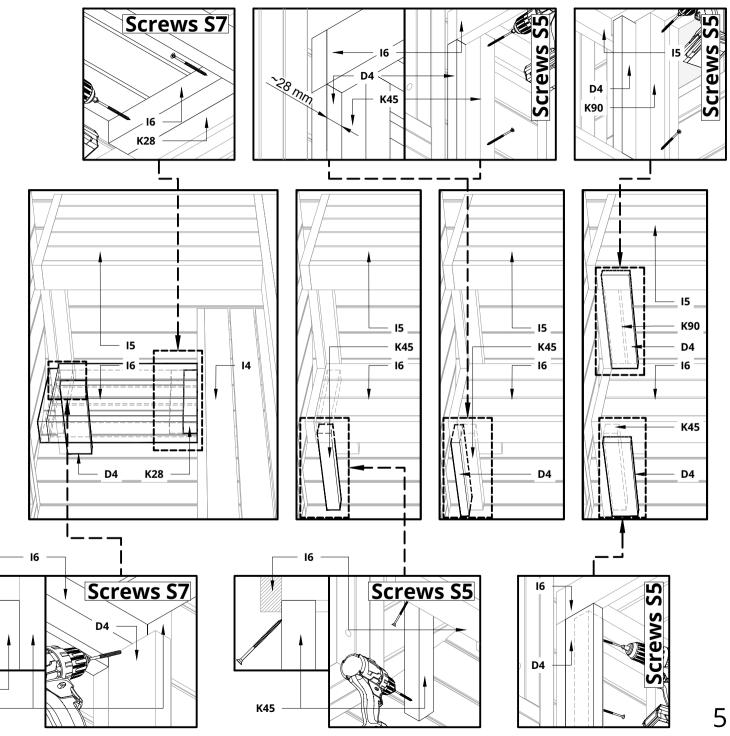

### Notice!

| S5 | Screws 4,5x60 for Spruce<br>Screws 4,2x55 for Thermo | 8  |  |
|----|------------------------------------------------------|----|--|
| S7 | Screws 4,5x80 for Spruce<br>Screws 4,2x75 for Thermo | 12 |  |
|    |                                                      |    |  |

Please countersink the screw head(s)! Install the benches I3 and I4! Install square woods for benches! Use glue between the square wood and the wall (only K10 square wood)! The square wood K45 and cover board D2 are longer, they must be cut to the correct size!

### Notice!

| S5 | Screws 4,5x60 for Spruce<br>Screws 4,2x55 for Thermo | 6  |  |
|----|------------------------------------------------------|----|--|
| S7 | Screws 4,5x80 for Spruce<br>Screws 4,2x75 for Thermo | 2  |  |
|    |                                                      | *4 |  |
| )  |                                                      |    |  |