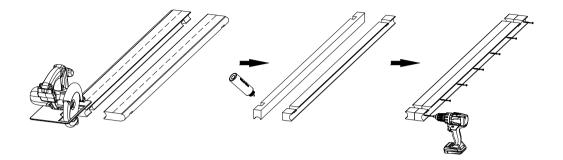

Please countersink the screw head(s)! Prepare the last plank! Use a rubber mallet to tap the planks in to the cap!

**Screws S5** 

Cut along the marked line to cut off these ends. Glue the two cut boards with wood glue and connect them with 8 pieces of 3x40 ... 4.5x80 screws (the length of the screws depends on the final width of the last two planks cut). Wipe off excess glue with a cloth and then use sandpaper to smooth out the gap.