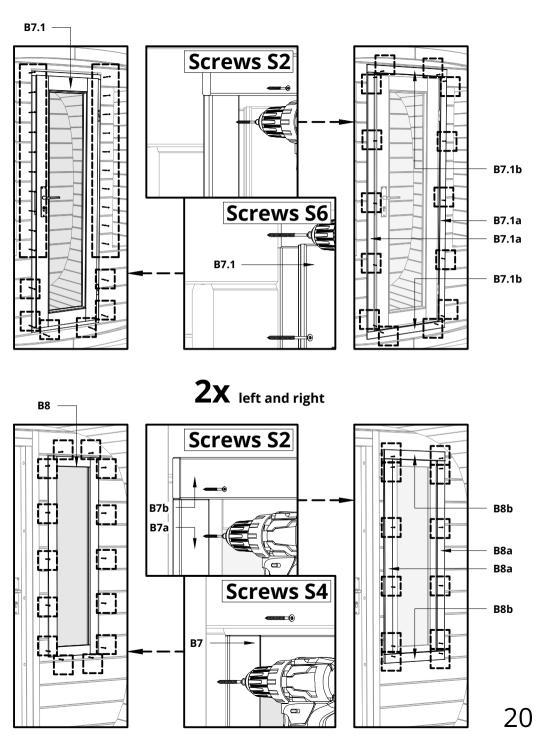

Please countersink the screw head(s)! Door and windows installation for the wooden wall!

Install the door from the inside, fasten with screws and install door moldings! Install the windows from the outside, fasten with screws and install window

moldings!

Dice Sauna (POCKET and SOLO)

| S6 | Screws 4,2x75 | 14 |
|----|---------------|----|
| S3 | Screws 4,5x50 | 14 |
|    |               |    |

Please countersink the screw head(s)!
Door installation for the glass wall!
Remove door molding from the glass wall!
Install the door from the inside, fasten with screws and install door moldings!