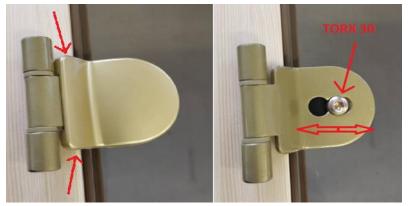

### **ADJUSTING THE HINGES**

- Remove plastic from hinges (first picture). To remove plastic, lift it from the places indicated by the red lines;
- To regulate hinges you need TORX 30 bit and cordless drill;
- Loosen the bolt shown in figure slightly. (DO NOT OPEN COMPLETELY);
- If both hinge bolts are slightly loosened, it is possible to move the glass in the directions shown in the figure;
- If the glass is set to the required distance, the bolts must be tightened again.