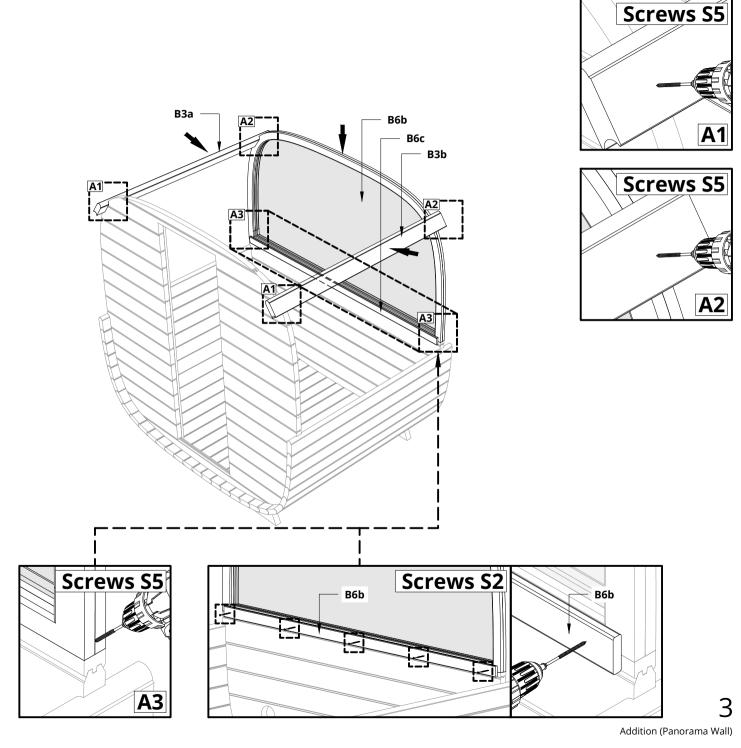

# Dice Sauna

Panorama wall installation guide
Dice Sauna (POCKET and SOLO)
Compatible with both glass wall and wood wall construction options.

NB! use a level

\* Depends on the choice of sauna wall!

Please countersink the screw head(s)! Make sure that the walls are centered in relation to the bottom! Install safety boards on walls!

NB! use a level

Please countersink the screw head(s)! Install the upper part of the panorama wall! Install safety boards on walls! Install the gap cover strip!

- \* Depends on the choice of sauna wall!
- \*\* For glass wall only!

Please countersink the screw head(s)! Continue with the construction of the side walls!

Please do not screw the screws in on the last whole blanks immediately!

Continue in the external construction guide, p. 10