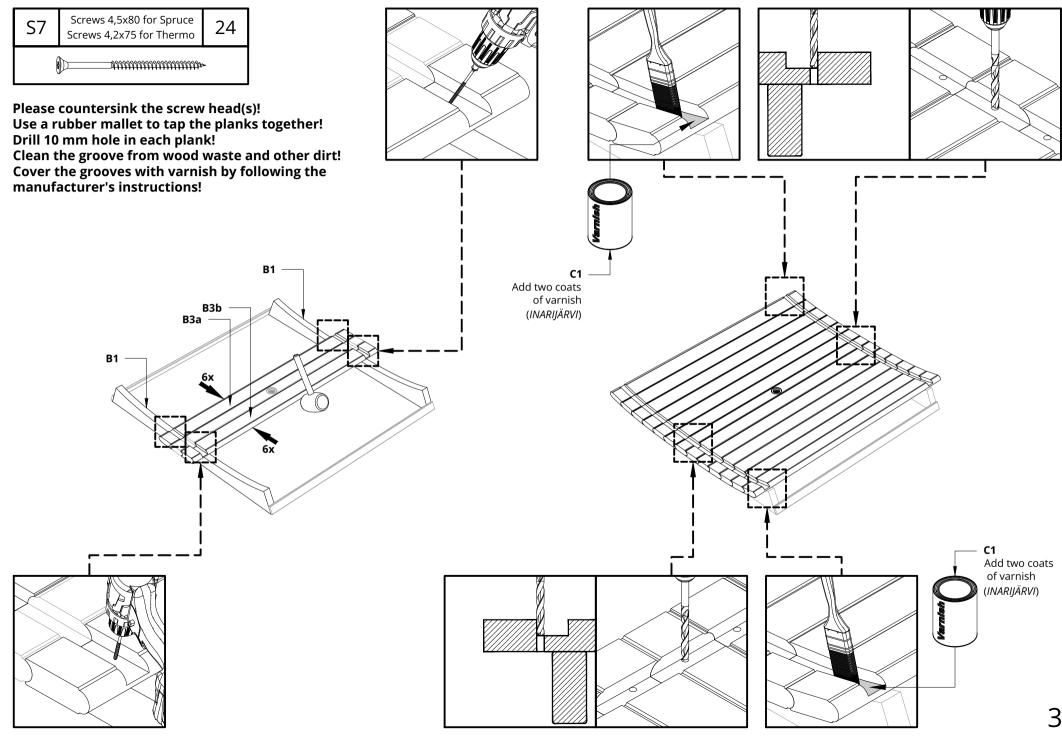

- \* Depends on the choice of sauna wall! \*\* For glass wall only!
- Please countersink the screw head(s)! Use a rubber mallet to tap the planks into place!

Please do not screw the screws in on the last whole blanks immediately!