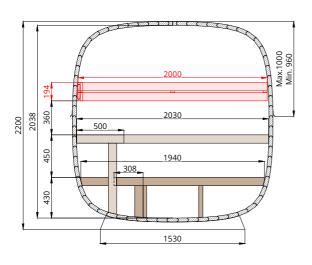

The base of the sauna must be level!

| Dice Sauna | a       |
|------------|---------|
| (POCKET)   | 1332 mm |
| (SOLO)     | 1732 mm |

Clean the floor surface of the room! Cover the floor surface with varnish by following the manufacturer's instructions! Install the rubber seal R1! Remove boards B2.1!