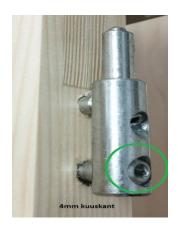

#### 2) Horizontal adjustment of the door sash

The horizontal adjustment of the door sash can be done through the hinge on the frame (fig.2). Turning the bolt clockwise moves the sash closer to the hinge, turning counter-clockwise, moves the sash away from the hinge. The door sash should be adjusted so that the frame is at an equal distance from the edge of the frame. When turning the bolt, you should manually support the sash in the same direction so as not to bend the hinge.

Fig.2 Frame horizontal direction adjustment bolt