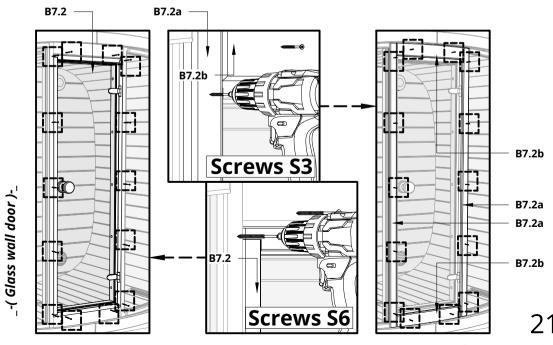

moldings!

Dice Sauna (POCKET and SOLO)

| S6 | Screws 4,2x75 | 14 |
|----|---------------|----|
| S3 | Screws 4,5x50 | 14 |
|    |               |    |

Please countersink the screw head(s)!
Door installation for the glass wall!
Remove door molding from the glass wall!
Install the door from the inside, fasten with screws and install door moldings!