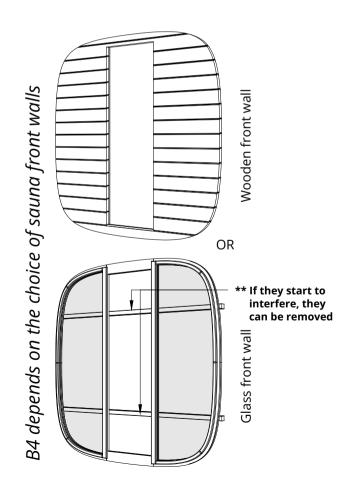

- \* Depends on the choice of sauna wall! \*\* For glass wall only!
- Please countersink the screw head(s)! Use a rubber mallet to tap the planks into place!

Please do not screw the screws in on the last whole blanks immediately!

- \* Depends on the choice of sauna wall!
- \*\* For glass wall only!

Please countersink the screw head(s)! Use a rubber mallet to tap the planks into place!

Please do not screw the screws in on the last whole blanks immediately!

NB! use a level

Please countersink the screw head(s)! Install the upper part of the panorama wall! Install safety boards on walls! Install the gap cover strip!

- \* Depends on the choice of sauna wall!
- \*\* For glass wall only!