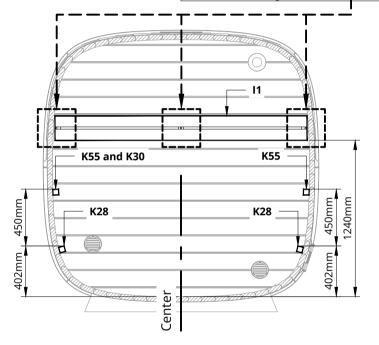

## Detail list 1

| Dice Sauna        |                        |     | SOLO |  |
|-------------------|------------------------|-----|------|--|
| Name in<br>manual | K Square woods 45x45mm | )Od | SC   |  |
| K90               | 900 mm                 | ,   | 1    |  |
| K55               | 550 mm                 | 2   | 2    |  |
| K45               | 450 mm                 | 4   | 4    |  |
| K36*              | 360 mm *               | 117 | 3    |  |
| K30               | 300 mm                 | ,   | 1    |  |
| K28               | 280 mm                 | 3   |      |  |
| K10               | 100 mm                 | 2   | 3    |  |

- 1 . Remove the pocket hole cup
- 2. Screw the bench backrest
- 3 . Put the pocket hole cup back

NB! use a level

Please countersink the screw head(s)!
Height measurements are measured from a straight surface from center!
Install the bench backrests!
Install square woods for benches!
Use glue between the square wood wall!

Please countersink the screw head(s)! Install the benches I3 and I4! Install square woods for benches! Use glue between the square wood and the wall (only K10 square wood)! The square wood K45 and cover board D2 are longer, they must be cut to the correct size!

### \* For Dice Sauna (SOLO)

Please countersink the screw head!
Height measurements are measured
from a straight surface from center!
Install square woods for benches!
Use glue between the square wood
other pieces!
Install the benches I5!
Install some aids to keep the bench
level!