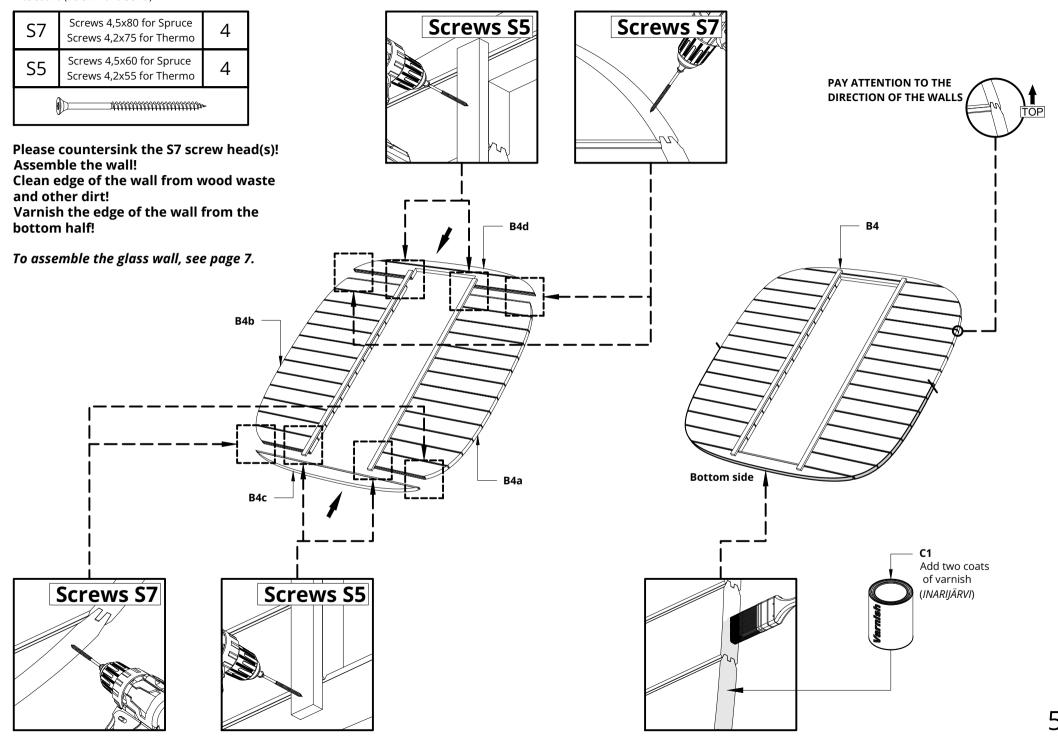

| Dice Saulia (FOCKET aliu SOLO)                                                                                                                          |           |             |                                       |
|---------------------------------------------------------------------------------------------------------------------------------------------------------|-----------|-------------|---------------------------------------|
| S7         Screws 4,5x80 for Spruce Screws 4,2x75 for Thermo         2           S5         Screws 4,5x60 for Spruce Screws 4,2x55 for Thermo         2 | Screws S5 |             |                                       |
| Jammannan-                                                                                                                                              |           |             | RECTION OF THE WALLS                  |
| Please countersink the S7 screw head(s)! Assemble the wall! Clean edge of the wall from wood waste                                                      |           |             |                                       |
| and other dirt!  Varnish the edge of the wall from the bottom half!  B6b                                                                                | ,         |             | <br>                                  |
|                                                                                                                                                         |           |             |                                       |
|                                                                                                                                                         |           |             |                                       |
|                                                                                                                                                         |           |             |                                       |
| B6a                                                                                                                                                     |           | Bottom side |                                       |
| Bod —                                                                                                                                                   | <u> </u>  | <u></u>     | C1                                    |
| Screws \$7                                                                                                                                              |           |             | Add two coats of varnish (INARIJÄRVI) |
|                                                                                                                                                         |           |             | $\epsilon$                            |