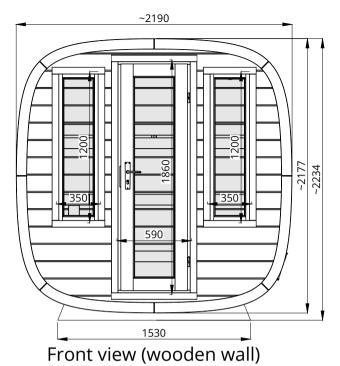

## NB! use a level

Please countersink the screw head(s)!
Only for the wooden front wall!
Measure and mark the window(s) locations if they are unmarked or vanished!
Drill holes in the corners of the marked area!
Cut the holes!
Fasten the pieces of boards together!
Remove the connecting strips from the wall!

| S6 | Screws 4,2x75 | 26 |
|----|---------------|----|
| S4 | Screws 4,2x50 | 28 |
| S2 | Screws 3x40   | 38 |
|    |               |    |

NB! use a level 

-( Wooden wall door )-\_

\_-( Wooden wall window(s) )-\_

Please countersink the screw head(s)! Door and windows installation for the wooden wall!

Install the door from the inside, fasten with screws and install door moldings! Install the windows from the outside, fasten with screws and install window