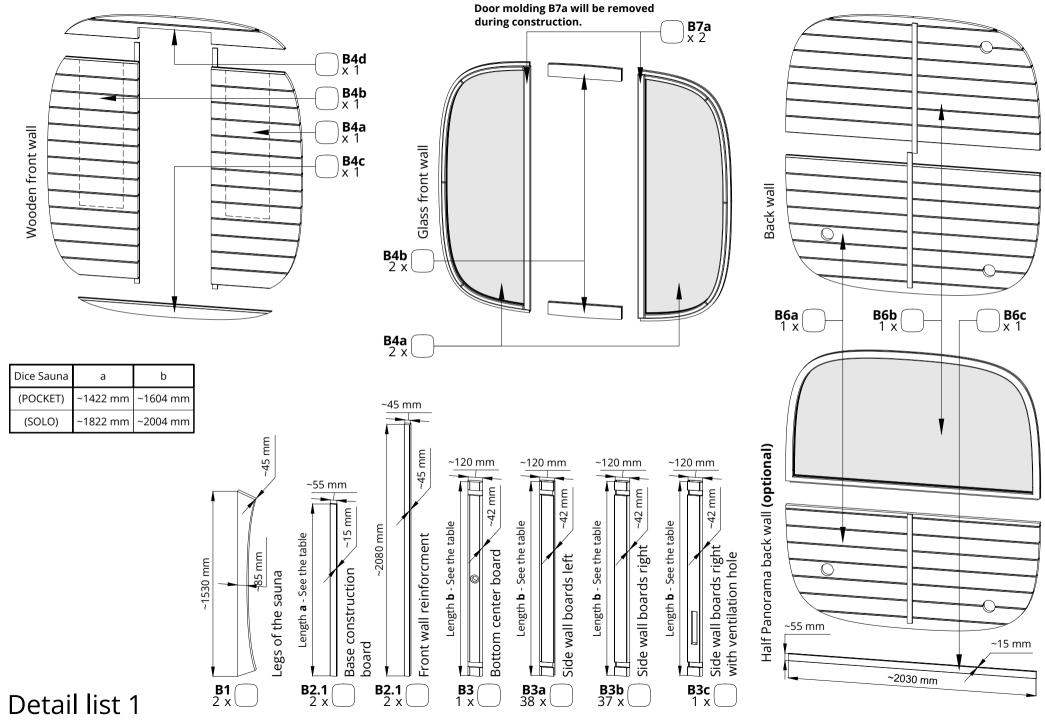

## Detail list 1

| Dice Sauna        |                        |     | SOLO |  |
|-------------------|------------------------|-----|------|--|
| Name in<br>manual | K Square woods 45x45mm | )Od | SC   |  |
| K90               | 900 mm                 | ,   | 1    |  |
| K55               | 550 mm                 | 2   | 2    |  |
| K45               | 450 mm                 | 4   | 4    |  |
| K36*              | 360 mm *               | 117 | 3    |  |
| K30               | 300 mm                 | ,   | 1    |  |
| K28               | 280 mm                 | 3   |      |  |
| K10               | 100 mm                 | 2   | 3    |  |

<sup>\* (</sup>Optional) for Bench skirts

| Dice Sauna        |                                                             | POCKET | SOLO |  |
|-------------------|-------------------------------------------------------------|--------|------|--|
| Name in<br>manual | Legs and Cover board                                        | PO     | SC   |  |
| D2                | 450 mm<br>45x28 mm                                          | 2      | 2    |  |
| D3                | 900 mm<br>88x28 mm                                          | ,      | l    |  |
| D4                | 450 mm<br>88x28 mm                                          |        | 1    |  |
|                   |                                                             |        |      |  |
| Name in<br>manual | Screws (Scale 1:2)/<br>Screw size                           | Qt     | ty.  |  |
| S7                | Screws 4,5x80 for Spruce  Screws 4,2x75 for Thermo          | 4      | 0    |  |
| S5                | Screws 4,5x60 for Spruce  Minimum  Screws 4,2x55 for Thermo | 5      | 0    |  |
| S2                | Screws 3x40                                                 | C      | 5    |  |