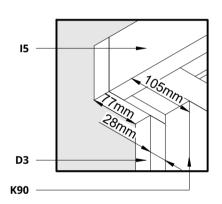

<sup>\* (</sup>Optional) for Bench skirts

| Dice Sauna        |                                                             | POCKET | SOLO |  |
|-------------------|-------------------------------------------------------------|--------|------|--|
| Name in<br>manual | Legs and Cover board                                        | PO     | SC   |  |
| D2                | 450 mm<br>45x28 mm                                          | 2      | 2    |  |
| D3                | 900 mm<br>88x28 mm                                          | ,      | l    |  |
| D4                | 450 mm<br>88x28 mm                                          |        | 1    |  |
|                   |                                                             |        |      |  |
| Name in<br>manual | Screws (Scale 1:2)/<br>Screw size                           | Qt     | ty.  |  |
| S7                | Screws 4,5x80 for Spruce  Screws 4,2x75 for Thermo          | 4      | 0    |  |
| S5                | Screws 4,5x60 for Spruce  Minimum  Screws 4,2x55 for Thermo | 5      | 0    |  |
| S2                | Screws 3x40                                                 | C      | 5    |  |

### Notice!

**⊕**∘ ℂ

Please countersink the screw head(s)! Install the bench leg and leg cover boards!
The square wood K90 and cover board D3
are longer, they must be cut to the correct size!