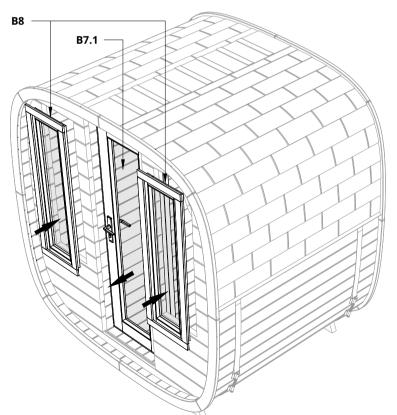

Please countersink the screw head(s)! Door and windows installation for the wooden wall!

Install the door from the inside, fasten with screws and install door moldings! Install the windows from the outside, fasten with screws and install window

moldings!

Dice Sauna (POCKET and SOLO)

| S6 | Screws 4,2x75 | 14 |
|----|---------------|----|
| S3 | Screws 4,5x50 | 14 |
|    |               |    |

Please countersink the screw head(s)!
Door installation for the glass wall!
Remove door molding from the glass wall!
Install the door from the inside, fasten with screws and install door moldings!