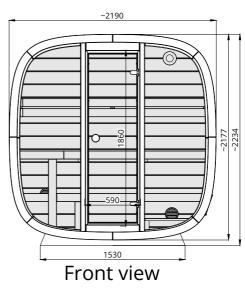

DICE Sauna POCKET Scale 1:40 (Square barrel 1.6) (Front glass wall)

~2190 

DICE Sauna SOLO *Scale 1:40* (Square barrel 2.0) (Front glass wall)

| ~2190                   |
|-------------------------|
| Front view (glass wall) |