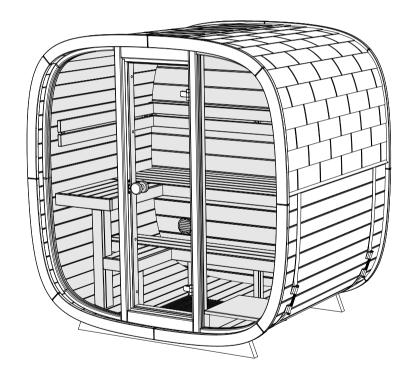

# Dice Sauna

Bench assembly guide
Dice Sauna (POCKET and SOLO)
Compatible with both glass wall and wood wall construction options.

Check the parts for completeness before assembly!

Scale 1:30

|   | Dice Sauna |          |  |
|---|------------|----------|--|
|   | (POCKET)   | (SOLO)   |  |
| а | ~1660 mm   | ~2060 mm |  |
| b | ~1604 mm   | ~2004 mm |  |
| С | ~1380 mm   | ~1780 mm |  |
| d | ~704 mm    | ~1104 mm |  |
| е | ~504 mm    | ~904 mm  |  |
| f | ~690 mm    | ~890 mm  |  |