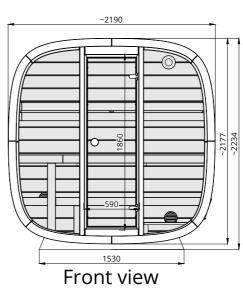

DICE Sauna POCKET Scale 1:40 (Square barrel 1.6) (Front glass wall)

~2190 

DICE Sauna SOLO *Scale 1:40* (Square barrel 2.0) (Front glass wall)

| ~2190                   |
|-------------------------|
| Front view (glass wall) |