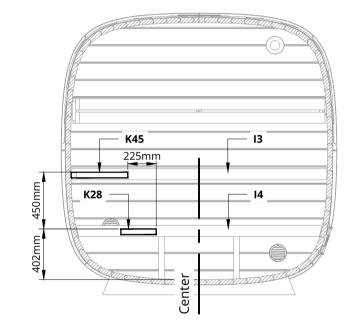

Please countersink the screw head(s)! Install the benches I3 and I4! Install square woods for benches! Use glue between the square wood and the wall (only K10 square wood)! The square wood K45 and cover board D2 are longer, they must be cut to the correct size!