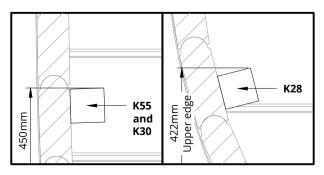

- 1 . Remove the pocket hole cup
- 2. Screw the bench backrest
- 3 . Put the pocket hole cup back

NB! use a level

Please countersink the screw head(s)!
Height measurements are measured from a straight surface from center!
Install the bench backrests!
Install square woods for benches!
Use glue between the square wood wall!