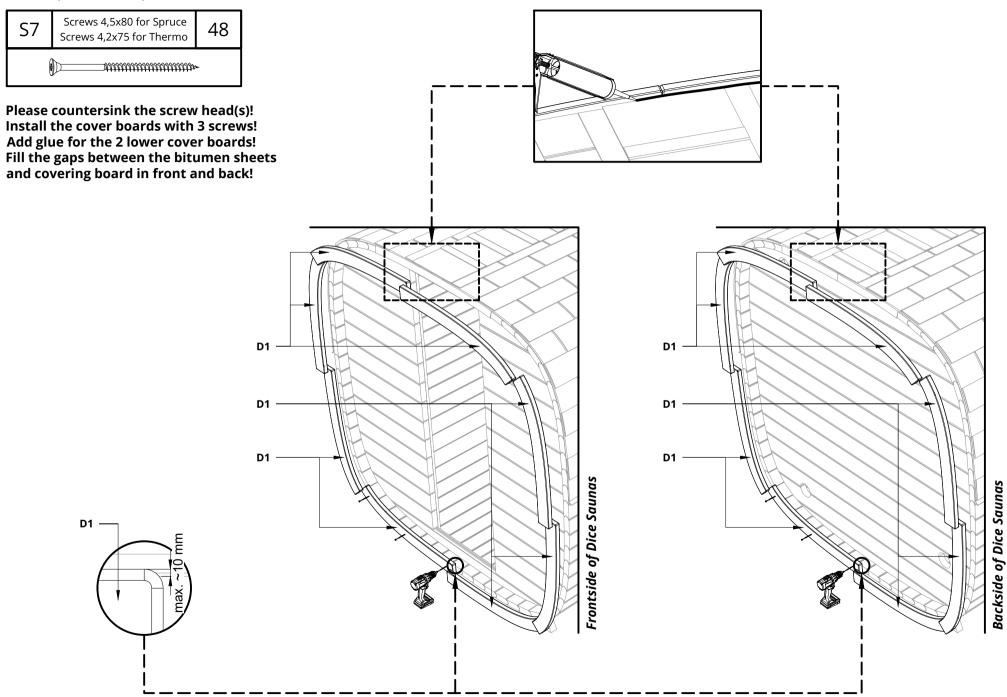

## Detail list 2

| Name in manual | Nails and screws (Scale 1:2)<br>/Screw size | Area of use                                                                                                                                                                                                                                                                                                                                                                                                                                                                                                                                                                                                                                                                                                                                                                                                                                                                                                                                                                                                                                                                                                                                                                                                                                                                                                                                                                                                                                                                                                                                                                                                                                                                                                                                                                                                                                                                                                                                                                                                                                                                                                                    | Quantity |  |
|----------------|---------------------------------------------|--------------------------------------------------------------------------------------------------------------------------------------------------------------------------------------------------------------------------------------------------------------------------------------------------------------------------------------------------------------------------------------------------------------------------------------------------------------------------------------------------------------------------------------------------------------------------------------------------------------------------------------------------------------------------------------------------------------------------------------------------------------------------------------------------------------------------------------------------------------------------------------------------------------------------------------------------------------------------------------------------------------------------------------------------------------------------------------------------------------------------------------------------------------------------------------------------------------------------------------------------------------------------------------------------------------------------------------------------------------------------------------------------------------------------------------------------------------------------------------------------------------------------------------------------------------------------------------------------------------------------------------------------------------------------------------------------------------------------------------------------------------------------------------------------------------------------------------------------------------------------------------------------------------------------------------------------------------------------------------------------------------------------------------------------------------------------------------------------------------------------------|----------|--|
| S7 -           | Screws 4,5x80 for Spruce                    | Mainly for construction inside and outside                                                                                                                                                                                                                                                                                                                                                                                                                                                                                                                                                                                                                                                                                                                                                                                                                                                                                                                                                                                                                                                                                                                                                                                                                                                                                                                                                                                                                                                                                                                                                                                                                                                                                                                                                                                                                                                                                                                                                                                                                                                                                     | 130      |  |
|                | Screws 4,2x75 for Thermo                    | Mainly for construction inside and outside                                                                                                                                                                                                                                                                                                                                                                                                                                                                                                                                                                                                                                                                                                                                                                                                                                                                                                                                                                                                                                                                                                                                                                                                                                                                                                                                                                                                                                                                                                                                                                                                                                                                                                                                                                                                                                                                                                                                                                                                                                                                                     | 130      |  |
| S6             | 9                                           | For fixing the door(s)                                                                                                                                                                                                                                                                                                                                                                                                                                                                                                                                                                                                                                                                                                                                                                                                                                                                                                                                                                                                                                                                                                                                                                                                                                                                                                                                                                                                                                                                                                                                                                                                                                                                                                                                                                                                                                                                                                                                                                                                                                                                                                         | 50       |  |
| S5             | Screws 4,5x60 for Spruce                    | Maria Communication in the control of the control o | 150      |  |
|                | Screws 4,2x55 for Thermo                    | Mainly for construction inside and outside                                                                                                                                                                                                                                                                                                                                                                                                                                                                                                                                                                                                                                                                                                                                                                                                                                                                                                                                                                                                                                                                                                                                                                                                                                                                                                                                                                                                                                                                                                                                                                                                                                                                                                                                                                                                                                                                                                                                                                                                                                                                                     | 150      |  |
| S4             | ©                                           | For the window(s)                                                                                                                                                                                                                                                                                                                                                                                                                                                                                                                                                                                                                                                                                                                                                                                                                                                                                                                                                                                                                                                                                                                                                                                                                                                                                                                                                                                                                                                                                                                                                                                                                                                                                                                                                                                                                                                                                                                                                                                                                                                                                                              | 30       |  |
| S3             | <b>⊕</b><br>Screws 4,5x50                   | For fixing front door moldings<br>(Only for glass wall model)                                                                                                                                                                                                                                                                                                                                                                                                                                                                                                                                                                                                                                                                                                                                                                                                                                                                                                                                                                                                                                                                                                                                                                                                                                                                                                                                                                                                                                                                                                                                                                                                                                                                                                                                                                                                                                                                                                                                                                                                                                                                  | 10       |  |
| S2             | <b>⑥──────────────</b><br>Screws 3x40       | For fixing door(s) and window(s) moldings<br>(Only for wooden wall model)                                                                                                                                                                                                                                                                                                                                                                                                                                                                                                                                                                                                                                                                                                                                                                                                                                                                                                                                                                                                                                                                                                                                                                                                                                                                                                                                                                                                                                                                                                                                                                                                                                                                                                                                                                                                                                                                                                                                                                                                                                                      | 30       |  |
| S1             | ©Screws 3x30                                | Mainly for construction inside and outside                                                                                                                                                                                                                                                                                                                                                                                                                                                                                                                                                                                                                                                                                                                                                                                                                                                                                                                                                                                                                                                                                                                                                                                                                                                                                                                                                                                                                                                                                                                                                                                                                                                                                                                                                                                                                                                                                                                                                                                                                                                                                     | 40       |  |
| R6             | 0⊨───<br>Nail 2,5x20                        | During roof installation                                                                                                                                                                                                                                                                                                                                                                                                                                                                                                                                                                                                                                                                                                                                                                                                                                                                                                                                                                                                                                                                                                                                                                                                                                                                                                                                                                                                                                                                                                                                                                                                                                                                                                                                                                                                                                                                                                                                                                                                                                                                                                       | 1kg      |  |