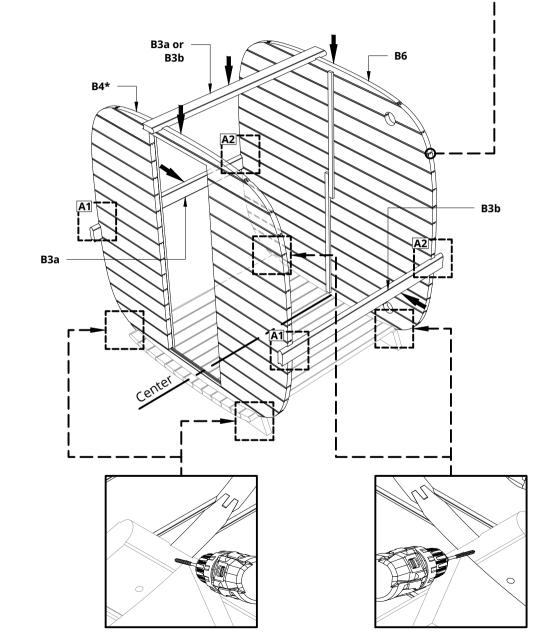

**A1** 

min.

**A2** 

**A2** 

NB! use a level

Please countersink the screw head(s)! Make sure that the walls are centered in relation to the bottom! Install safety boards on walls!

| S5 | Screws 4,5x60 for Spruce<br>Screws 4,2x55 for Thermo | 104 |
|----|------------------------------------------------------|-----|
|    |                                                      |     |

- \* Depends on the choice of sauna wall! \*\* For glass wall only!
- Please countersink the screw head(s)! Use a rubber mallet to tap the planks into place!

Please do not screw the screws in on the last whole blanks immediately!