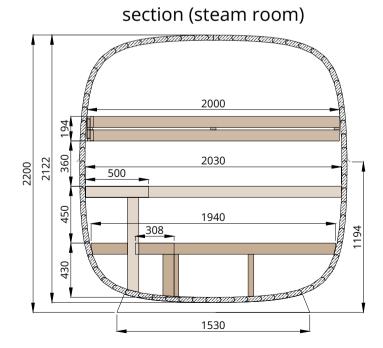

# Dice Sauna

Bench assembly guide
Dice Sauna (POCKET and SOLO)
Compatible with both glass wall and wood wall construction options.

Check the parts for completeness before assembly!

Scale 1:30

|   | Dice Sauna |          |  |
|---|------------|----------|--|
|   | (POCKET)   | (SOLO)   |  |
| а | ~1660 mm   | ~2060 mm |  |
| b | ~1604 mm   | ~2004 mm |  |
| С | ~1380 mm   | ~1780 mm |  |
| d | ~704 mm    | ~1104 mm |  |
| е | ~504 mm    | ~904 mm  |  |
| f | ~690 mm    | ~890 mm  |  |

# Dice Sauna

| Dice Sauna | 12       | 15       | 16      | 19      |
|------------|----------|----------|---------|---------|
| (POCKET)   | ~1230 mm | ~704 mm  | ~504 mm | ~756mm  |
| (SOLO)     | ~1630 mm | ~1104 mm | ~904 mm | ~1156mm |

~366 mm

**I9** x 1 Bench skirt (left)

~366 mm

Bench skirt (back)

**I8** x 1 See table

~2023 mm

## Detail list 1

| Dice Sauna        |                        |     | SOLO |  |
|-------------------|------------------------|-----|------|--|
| Name in<br>manual | K Square woods 45x45mm | )Od | SC   |  |
| K90               | 900 mm                 | ,   | 1    |  |
| K55               | 550 mm                 | 2   | 2    |  |
| K45               | 450 mm                 | 4   | 4    |  |
| K36*              | 360 mm *               | 117 | 3    |  |
| K30               | 300 mm                 | ,   | 1    |  |
| K28               | 280 mm                 | 3   |      |  |
| K10               | 100 mm                 | 2   | 3    |  |

<sup>\* (</sup>Optional) for Bench skirts

| Dice Sauna        |                                                             | POCKET | SOLO |  |
|-------------------|-------------------------------------------------------------|--------|------|--|
| Name in<br>manual | Legs and Cover board                                        | PO     | SC   |  |
| D2                | 450 mm<br>45x28 mm                                          | 2      | 2    |  |
| D3                | 900 mm<br>88x28 mm                                          | ,      | l    |  |
| D4                | 450 mm<br>88x28 mm                                          |        | 1    |  |
|                   |                                                             |        |      |  |
| Name in<br>manual | Screws (Scale 1:2)/<br>Screw size                           | Qt     | ty.  |  |
| S7                | Screws 4,5x80 for Spruce  Screws 4,2x75 for Thermo          | 4      | 0    |  |
| S5                | Screws 4,5x60 for Spruce  Minimum  Screws 4,2x55 for Thermo | 5      | 0    |  |
| S2                | Screws 3x40                                                 | C      | 5    |  |