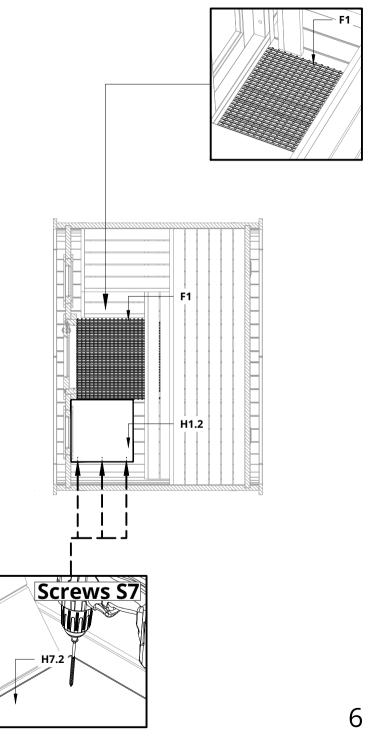

Please countersink the screw head(s)! Install the leg H1.1 of the thermal protection plate!

Drill 5 mm holes in the thermal protection plate H1.2 and install it! (Hole location are shown in picture.)

Place the floor mat F1!