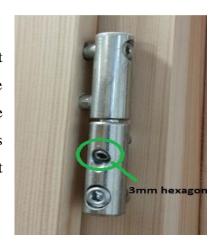

#### 1) Vertical adjustment of the door sash

The hinge on the side of the sash has a height adjustment bolt (fig.1), from which is possible to adjust the distance between the hinges. Turning clockwise, the hinges move further apart, and the door sash moves higher. It must be remembered that all hinges should be equally set at the same height, so as not to burden just one hinge.