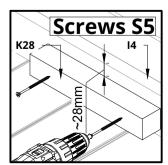

Please countersink the screw head(s)! Install the benches I3 and I4! Install square woods for benches! Use glue between the square wood and the wall (only K10 square wood)! The square wood K45 and cover board D2 are longer, they must be cut to the correct size!