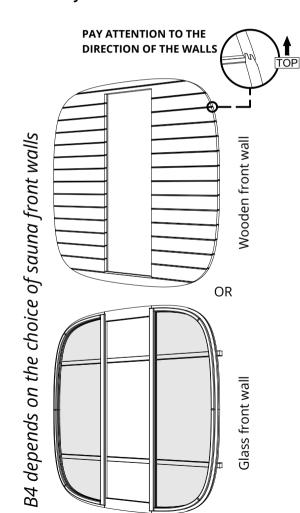

- \* Depends on the choice of sauna wall! \*\* For glass wall only!
- Please countersink the screw head(s)! Use a rubber mallet to tap the planks into place!

Please do not screw the screws in on the last whole blanks immediately!

# Dice Sauna

Panorama wall installation guide
Dice Sauna (POCKET and SOLO)
Compatible with both glass wall and wood wall construction options.

NB! use a level

\* Depends on the choice of sauna wall!

Please countersink the screw head(s)! Make sure that the walls are centered in relation to the bottom! Install safety boards on walls!

- \* Depends on the choice of sauna wall!
- \*\* For glass wall only!

Please countersink the screw head(s)! Use a rubber mallet to tap the planks into place!

Please do not screw the screws in on the last whole blanks immediately!