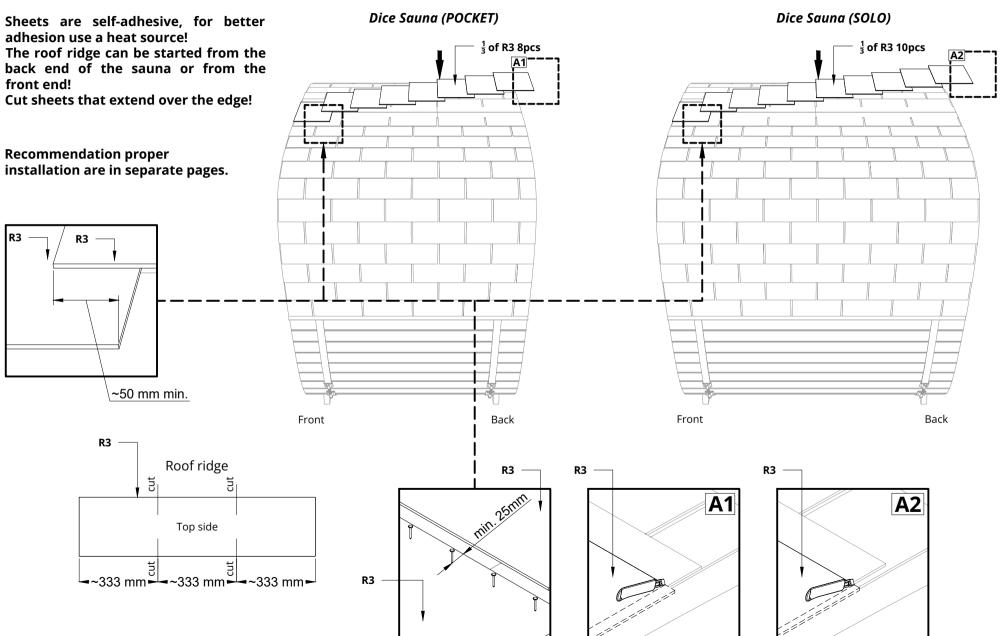

two planks cut). Wipe off excess glue with a cloth and then use sandpaper to smooth out the gap.







Place the tension bands M1 (Steel band) around the side walls and thread the bands into the eyelet as follows (see sketch above).

Hex nuts and bolts must be tightened as long as the planks are stationary in all directions.

The tension band and clamps must be placed as shown in the picture below.







Dice Sauna (SOLO) Dice Sauna (POCKET) Sheets are self-adhesive, for better adhesion use a heat source! The base row starts at the front! Front Back Front Back Cut sheets that extend over the edge! Suitable leftovers can be used! Repeat these steps on the other side as well! **Recommendation proper** installation are in separate pages. R3 R3 R3 R3 R3 R3 Base row R3 -333,33 283,33













The inner and outer ventilation grilles V2 and adjustable cover V3 are screwed with 3 screws and V4 are screwed with 4 screws.

Inside

Outside





## NB! use a level



Please countersink the screw head(s)!
Only for the wooden front wall!
Measure and mark the window(s) locations if they are unmarked or vanished!
Drill holes in the corners of the marked area!
Cut the holes!
Fasten the pieces of boards together!
Remove the connecting strips from the wall!





| S6 | Screws 4,2x75 | 26 |
|----|---------------|----|
| S4 | Screws 4,2x50 | 28 |
| S2 | Screws 3x40   | 38 |
|    |               |    |

NB! use a level 

-( Wooden wall door )-\_

\_-( Wooden wall window(s) )-\_

Please countersink the screw head(s)! Door and windows installation for the wooden wall!

Install the door from