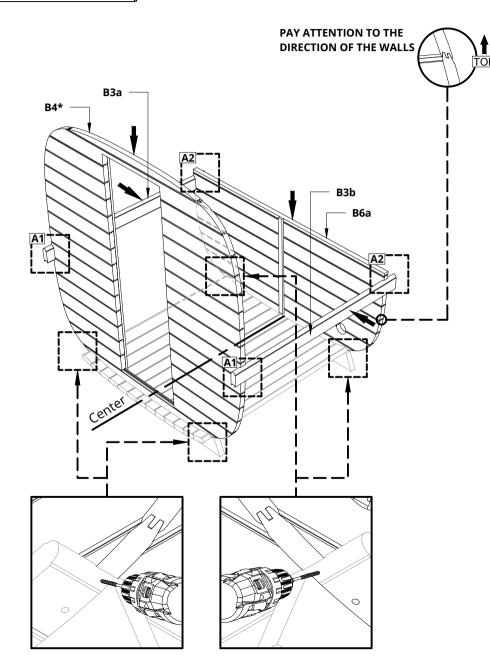

**A1** 

min.

**A2** 

**A2** 

NB! use a level

Please countersink the screw head(s)! Make sure that the walls are centered in relation to the bottom! Install safety boards on walls!

| S5 | Screws 4,5x60 for Spruce<br>Screws 4,2x55 for Thermo | 104 |
|----|------------------------------------------------------|-----|
|    |                                                      |     |