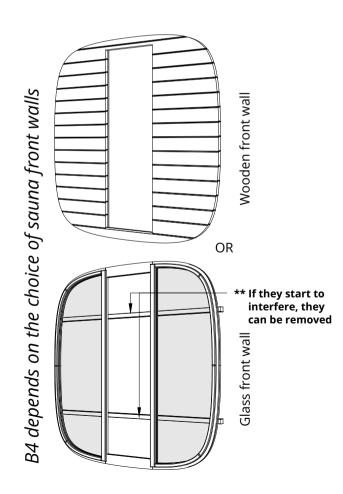

- \* Depends on the choice of sauna wall! \*\* For glass wall only!
- Please countersink the screw head(s)! Use a rubber mallet to tap the planks into place!

Please do not screw the screws in on the last whole blanks immediately!

# Dice Sauna

Panorama wall installation guide
Dice Sauna (POCKET and SOLO)
Compatible with both glass wall and wood wall construction options.

NB! use a level

\* Depends on the choice of sauna wall!

Please countersink the screw head(s)! Make sure that the walls are centered in relation to the bottom! Install safety boards on walls!

- \* Depends on the choice of sauna wall!
- \*\* For glass wall only!

Please countersink the screw head(s)! Use a rubber mallet to tap the planks into place!

Please do not screw the screws in on the last whole blanks immediately!