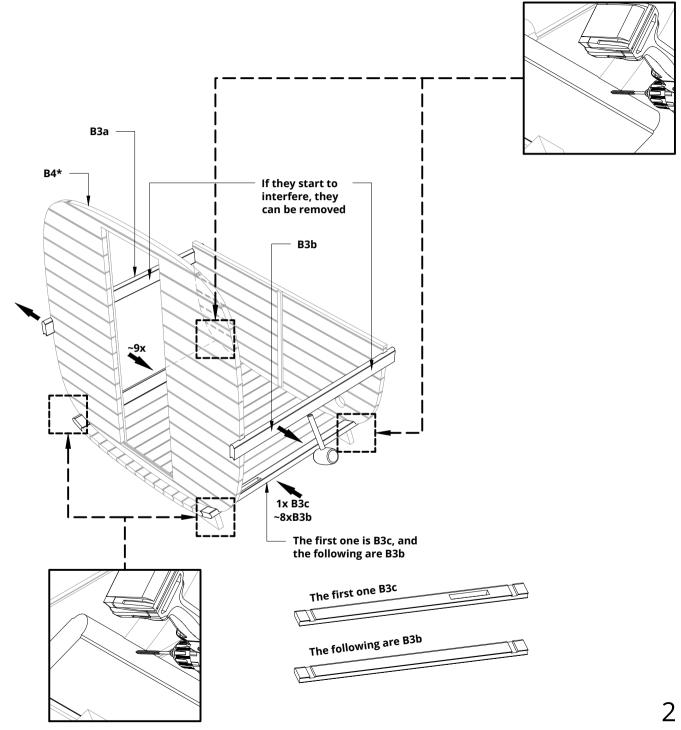

The base of the sauna must be level!

| Dice Sauna | a       |
|------------|---------|
| (POCKET)   | 1332 mm |
| (SOLO)     | 1732 mm |

Clean the floor surface of the room! Cover the floor surface with varnish by following the manufacturer's instructions! Install the rubber seal R1! Remove boards B2.1!

| Dice Saulia (FOCKET aliu SOLO)                                                                                                                          |           |             |                                       |
|---------------------------------------------------------------------------------------------------------------------------------------------------------|-----------|-------------|---------------------------------------|
| S7         Screws 4,5x80 for Spruce Screws 4,2x75 for Thermo         2           S5         Screws 4,5x60 for Spruce Screws 4,2x55 for Thermo         2 | Screws S5 |             |                                       |
| Jammannan-                                                                                                                                              |           |             | RECTION OF THE WALLS                  |
| Please countersink the S7 screw head(s)! Assemble the wall! Clean edge of the wall from wood waste                                                      |           |             |                                       |
| and other dirt!  Varnish the edge of the wall from the bottom half!  B6b                                                                                | ,         |             | <br>                                  |
|                                                                                                                                                         |           |             |                                       |
|                                                                                                                                                         |           |             |                                       |
|                                                                                                                                                         |           |             |                                       |
| B6a                                                                                                                                                     |           | Bottom side |                                       |
| Bod —                                                                                                                                                   | <u> </u>  | <u></u>     | C1                                    |
| Screws \$7                                                                                                                                              |           |             | Add two coats of varnish (INARIJÄRVI) |
|                                                                                                                                                         |           |             | $\epsilon$                            |