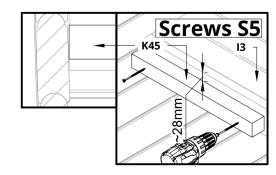

Please countersink the screw head(s)! Install the benches I3 and I4! Install square woods for benches! Use glue between the square wood and the wall (only K10 square wood)! The square wood K45 and cover board D2 are longer, they must be cut to the correct size!