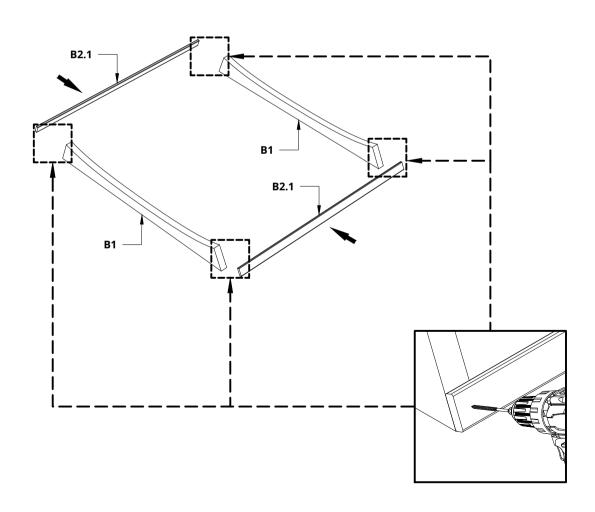

The base of the sauna must be level!

| Dice Sauna | a       |
|------------|---------|
| (POCKET)   | 1332 mm |
| (SOLO)     | 1732 mm |

Clean the floor surface of the room! Cover the floor surface with varnish by following the manufacturer's instructions! Install the rubber seal R1! Remove boards B2.1!