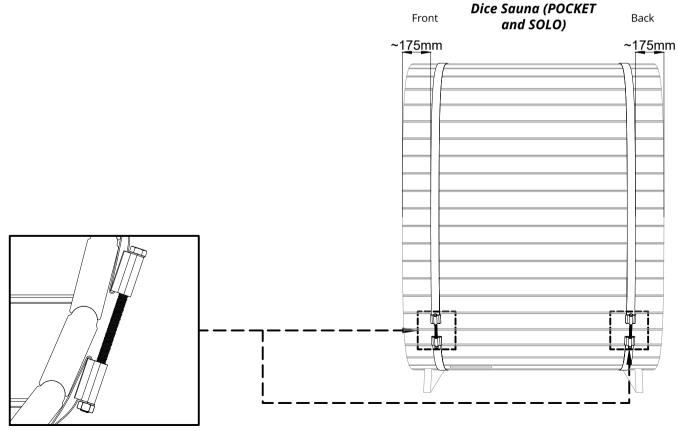

The tension band and clamps must be placed as shown in the picture below.

Dice Sauna (SOLO) Dice Sauna (POCKET) Sheets are self-adhesive, for better adhesion use a heat source! The base row starts at the front! Front Back Front Back Cut sheets that extend over the edge! Suitable leftovers can be used! Repeat these steps on the other side as well! **Recommendation proper** installation are in separate pages. R3 R3 R3 R3 R3 R3 Base row R3 -333,33 283,33