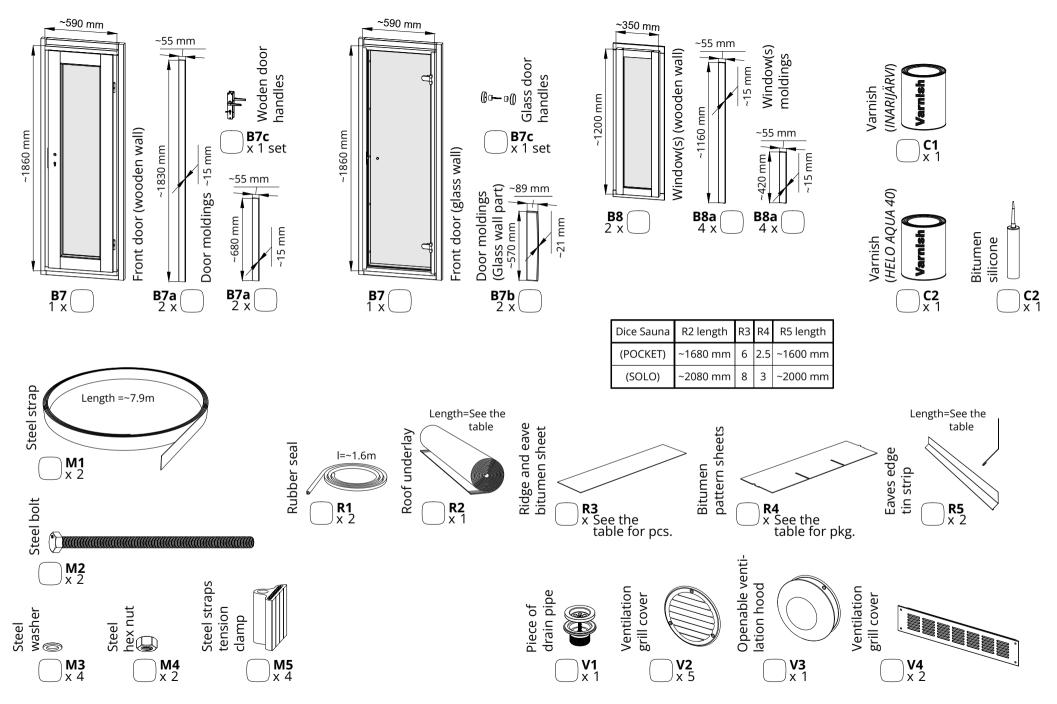

## Detail list 2

| Name in manual | Nails and screws (Scale 1:2)<br>/Screw size | Area of use                                                                                                                                                                                                                                                                                                                                                                                                                                                                                                                                                                                                                                                                                                                                                                                                                                                                                                                                                                                                                                                                                                                                                                                                                                                                                                                                                                                                                                                                                                                                                                                                                                                                                                                                                                                                                                                                                                                                                                                                                                                                                                                    | Quantity |  |
|----------------|---------------------------------------------|--------------------------------------------------------------------------------------------------------------------------------------------------------------------------------------------------------------------------------------------------------------------------------------------------------------------------------------------------------------------------------------------------------------------------------------------------------------------------------------------------------------------------------------------------------------------------------------------------------------------------------------------------------------------------------------------------------------------------------------------------------------------------------------------------------------------------------------------------------------------------------------------------------------------------------------------------------------------------------------------------------------------------------------------------------------------------------------------------------------------------------------------------------------------------------------------------------------------------------------------------------------------------------------------------------------------------------------------------------------------------------------------------------------------------------------------------------------------------------------------------------------------------------------------------------------------------------------------------------------------------------------------------------------------------------------------------------------------------------------------------------------------------------------------------------------------------------------------------------------------------------------------------------------------------------------------------------------------------------------------------------------------------------------------------------------------------------------------------------------------------------|----------|--|
| S7 -           | Screws 4,5x80 for Spruce                    | Mainly for construction inside and outside                                                                                                                                                                                                                                                                                                                                                                                                                                                                                                                                                                                                                                                                                                                                                                                                                                                                                                                                                                                                                                                                                                                                                                                                                                                                                                                                                                                                                                                                                                                                                                                                                                                                                                                                                                                                                                                                                                                                                                                                                                                                                     | 130      |  |
|                | Screws 4,2x75 for Thermo                    | Mainly for construction inside and outside                                                                                                                                                                                                                                                                                                                                                                                                                                                                                                                                                                                                                                                                                                                                                                                                                                                                                                                                                                                                                                                                                                                                                                                                                                                                                                                                                                                                                                                                                                                                                                                                                                                                                                                                                                                                                                                                                                                                                                                                                                                                                     | 130      |  |
| S6             | 9                                           | For fixing the door(s)                                                                                                                                                                                                                                                                                                                                                                                                                                                                                                                                                                                                                                                                                                                                                                                                                                                                                                                                                                                                                                                                                                                                                                                                                                                                                                                                                                                                                                                                                                                                                                                                                                                                                                                                                                                                                                                                                                                                                                                                                                                                                                         | 50       |  |
| S5             | Screws 4,5x60 for Spruce                    | Maria Communication in the control of the control o | 150      |  |
|                | Screws 4,2x55 for Thermo                    | Mainly for construction inside and outside                                                                                                                                                                                                                                                                                                                                                                                                                                                                                                                                                                                                                                                                                                                                                                                                                                                                                                                                                                                                                                                                                                                                                                                                                                                                                                                                                                                                                                                                                                                                                                                                                                                                                                                                                                                                                                                                                                                                                                                                                                                                                     | 150      |  |
| S4             | ©                                           | For the window(s)                                                                                                                                                                                                                                                                                                                                                                                                                                                                                                                                                                                                                                                                                                                                                                                                                                                                                                                                                                                                                                                                                                                                                                                                                                                                                                                                                                                                                                                                                                                                                                                                                                                                                                                                                                                                                                                                                                                                                                                                                                                                                                              | 30       |  |
| S3             | <b>⊕</b><br>Screws 4,5x50                   | For fixing front door moldings<br>(Only for glass wall model)                                                                                                                                                                                                                                                                                                                                                                                                                                                                                                                                                                                                                                                                                                                                                                                                                                                                                                                                                                                                                                                                                                                                                                                                                                                                                                                                                                                                                                                                                                                                                                                                                                                                                                                                                                                                                                                                                                                                                                                                                                                                  | 10       |  |
| S2             | <b>⑥──────────────</b><br>Screws 3x40       | For fixing door(s) and window(s) moldings<br>(Only for wooden wall model)                                                                                                                                                                                                                                                                                                                                                                                                                                                                                                                                                                                                                                                                                                                                                                                                                                                                                                                                                                                                                                                                                                                                                                                                                                                                                                                                                                                                                                                                                                                                                                                                                                                                                                                                                                                                                                                                                                                                                                                                                                                      | 30       |  |
| S1             | ©Screws 3x30                                | Mainly for construction inside and outside                                                                                                                                                                                                                                                                                                                                                                                                                                                                                                                                                                                                                                                                                                                                                                                                                                                                                                                                                                                                                                                                                                                                                                                                                                                                                                                                                                                                                                                                                                                                                                                                                                                                                                                                                                                                                                                                                                                                                                                                                                                                                     | 40       |  |
| R6             | 0⊨───<br>Nail 2,5x20                        | During roof installation                                                                                                                                                                                                                                                                                                                                                                                                                                                                                                                                                                                                                                                                                                                                                                                                                                                                                                                                                                                                                                                                                                                                                                                                                                                                                                                                                                                                                                                                                                                                                                                                                                                                                                                                                                                                                                                                                                                                                                                                                                                                                                       | 1kg      |  |

The inner and outer ventilation grilles V2 and adjustable cover V3 are screwed with 3 screws and V4 are screwed with 4 screws.

Inside

Outside