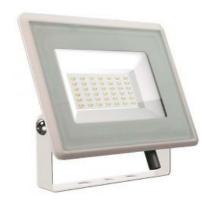

# VT-4934 30W SMD FLOODLIGHT F-CLASS 6500K WHITE BODY

# **FEATURES**

- High quality LED SMD chip and high power driver
- Comparing with traditional halogen floodlights it can save upto 80% Energy
- Constant current Integrated IC driver Built in driver no external power supply required
- Built Strong and durable with Aluminium Corrosion resistant design
- Suitable for building facades, sports facilities, industrial, commercial billboards, hoardings, parking lots etc.

#### **TECHNICAL INFORMATION**

| No                   |
|----------------------|
| VT-4934-W            |
| 0-100% in <1s        |
| >15000               |
| >70                  |
| 110°                 |
| 6500K                |
| 30                   |
| 2510                 |
| AC:220-240V, 50/60Hz |
| White                |
| White                |
| Aluminium            |
| 150x122x27mm         |
| -20°C to +40°C       |
| >0.9                 |
| SMD                  |
| F (2021)             |
| 80 Energy            |
| 25,000 Hours         |
|                      |
|                      |