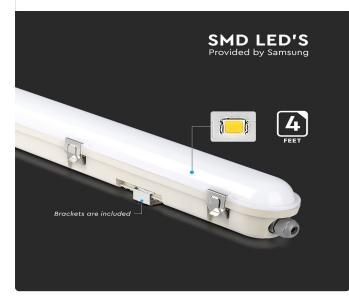

### FEATURES

- Waterproof Fitting designed with Lumen efficiency 120LM/W
- Using high power SMD-Samsung Chip technology which makes it more reliable and durable
- Strong and sturdy PC body with Stainless Steel Clips
- Built in Microwave Sensor with 4 mode of Sensor setting
- Complete protection from water, dust and corrosion IP65 Rated
- Designed for maximum efficiency & minimal glare
- Suitable for parking lots, warehouses, garages, storage docks, workshops etc.

## **TECHNICAL INFORMATION**

| Watts:                 | 36                  |
|------------------------|---------------------|
| Lumens:                | 4320                |
| Input Power:           | AC:200-240V,50/60Hz |
| Long Life:             | 25,000 Hours        |
| Unit Color:            | Milky               |
| Body Type:             | PC                  |
| PF:                    | >0.9                |
| LED Chip Type:         | SMD-Samsung Chip    |
| CRI:                   | >80                 |
| Operation Temperature: | -20°C to +40°C      |
| Beam Angle:            | 120°                |
| Color Temperature:     | 6400K               |
| Dimension:             | 1200x78x72mm        |
| Sensor Type:           | Microwave Sensor    |
| Detection Distance:    | 50%/100%            |
| Hold Time:             | 5s,1min,3min,10min  |
|                        |                     |