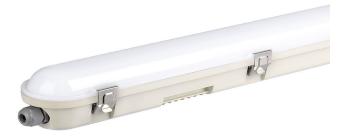

### FEATURES

- Waterproof Fitting designed with Lumen efficiency 120LM/W
- Using high power SMD-Samsung Chip technology which makes it more reliable and durable
- Strong and sturdy PC body with Stainless Steel Clips
- Built in Microwave Sensor with 4 mode of Sensor setting
- Complete protection from water, dust and corrosion IP65 Rated
- Designed for maximum efficiency & minimal glare
- Suitable for parking lots, warehouses, garages, storage docks, workshops etc.

## **TECHNICAL INFORMATION**

| Watts:                 | 36                  |
|------------------------|---------------------|
| Lumens:                | 4320                |
| Input Power:           | AC:200-240V,50/60Hz |
| Long Life:             | 25,000 Hours        |
| Unit Color:            | Milky               |
| Body Type:             | PC                  |
| PF:                    | >0.9                |
| LED Chip Type:         | SMD-Samsung Chip    |
| CRI:                   | >80                 |
| Operation Temperature: | -20°C to +40°C      |
| Beam Angle:            | 120°                |
| Color Temperature:     | 6400K               |
| Dimension:             | 1200x78x72mm        |
| Sensor Type:           | Microwave Sensor    |
| Detection Distance:    | 50%/100%            |
| Hold Time:             | 5s,1min,3min,10min  |
|                        |                     |