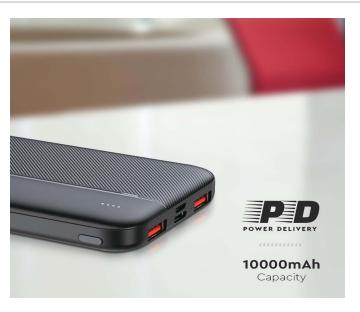

### **TECHNICAL INFORMATION**

| Watts:        | 22.5                     |
|---------------|--------------------------|
| Unit Color:   | Black                    |
| Battery Type: | Li-Pol, 10000mAh Battery |

## **FEATURES**

- Fast Charging Power Bank with 22.5W Power Delivery
- 2 USB Output, Type C Input & Output & Micro Input
- Micro Input: DC:5V/3A, 9V/2A, 12V/1.5A
- Type C Input: DC:5V/3A, 9V/2A, 12V/1.5A
- Type C Output: DC:5V/3A, 9V/2.22A, 12V/1.67A
- USB Output: 5V/3A, 9V/2A, 12V/1.5A
- 10000mAh Battery with elegant Black colour finish
- Universal for most digital devices smartphones, pads, PSP, MP3/4 and others