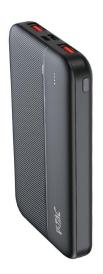

## **FEATURES**

- Fast Charging Power Bank with 22.5W Power Delivery
- 2 USB Output, Type C Input & Output & Micro Input
- Micro Input: DC:5V/3A, 9V/2A, 12V/1.5A
- Type C Input: DC:5V/3A, 9V/2A, 12V/1.5A
- Type C Output: DC:5V/3A, 9V/2.22A, 12V/1.67A
- USB Output: 5V/3A, 9V/2A, 12V/1.5A
- 10000mAh Battery with elegant Black colour finish
- Universal for most digital devices smartphones, pads, PSP, MP3/4 and others