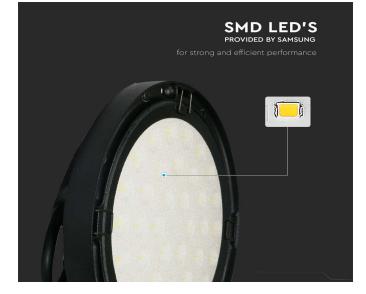

### **FEATURES**

- Powerful LED light source with a unique design
- High quality LED chip with power driver
- Product designed with high lumen efficency 120 LM/W
- Best energy saving up to 85% energy
- Suitable for industrial usage, warehouses, supermarkets, workshops, factories, warehouses, highways, toll stations, gas stations, malls, exhibition halls, and stadiums