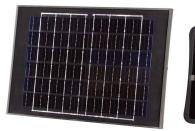

## **FEATURES**

- Solar Powered Floodlight Zero electricity cost
- Designed with Remote control, Auto and timer function
- Flexible installation, designed with solar panel with 5m wire length
- Solar panel Dimension:350x350mm
- Perfectly built for outdoor with Ingress protection of IP65
- Suitable for Pathways, Garden, Patio and similar outdoor environment

| Lumens:            | 1600         |
|--------------------|--------------|
| Unit Color:        | Black        |
| LED Chip Type:     | SMD          |
| Beam Angle:        | 100°         |
| Color Temperature: | 6400K        |
| Dimension:         | 215x50x260mm |
| Output Voltage:    | DC:3.2V      |
| Battery Type:      | 15000mAh     |
| Charging Time:     | 4 Hours      |
| Working Time:      | 8 Hours      |
| Wire Length:       | 5m           |
| Solar Panel:       | 16W          |