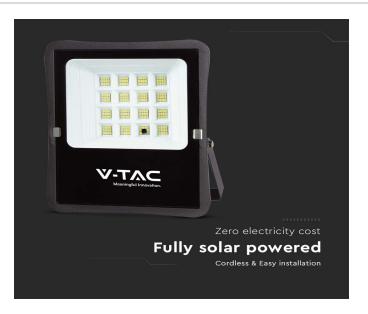

## **FEATURES**

- Solar Powered Floodlight Zero electricity cost
- Designed with Remote control, Auto and timer function
- Flexible installation, designed with solar panel with 5m wire length
- Solar panel Dimension:350x350mm
- Perfectly built for outdoor with Ingress protection of IP65
- Suitable for Pathways, Garden, Patio and similar outdoor environment