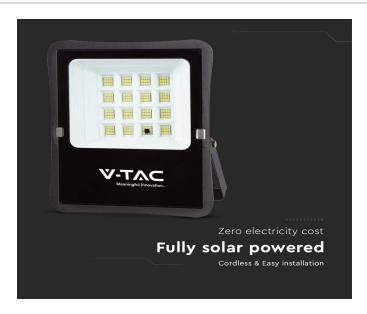

## **FEATURES**

- Solar Powered Floodlight Zero electricity cost
- Designed with Remote control, Auto and timer function
- Flexible installation, designed with solar panel with 5m wire length
- Solar panel Dimension:350x290mm
- Perfectly built for outdoor with Ingress protection of IP65
- Suitable for Pathways, Garden, Patio and similar outdoor environment