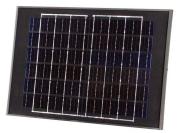

## **FEATURES**

- Solar Powered Floodlight Zero electricity cost
- Designed with Remote control, Auto and timer function
- Flexible installation, designed with solar panel with 5m wire length
- Solar panel Dimension:350x290mm
- Perfectly built for outdoor with Ingress protection of IP65
- Suitable for Pathways, Garden, Patio and similar outdoor environment