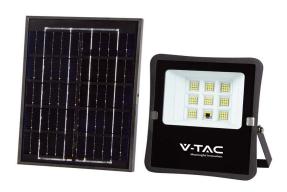

## **FEATURES**

- Solar Powered Floodlight Zero electricity cost
- Designed with Remote control, Auto and timer function
- Flexible installation, designed with solar panel with 5m wire length
- Solar panel Dimension:260x172mm
- Perfectly built for outdoor with Ingress protection of IP65
- Suitable for Pathways, Garden, Patio and similar outdoor environment

| Lumens:            | 400          |
|--------------------|--------------|
| Unit Color:        | Black        |
| LED Chip Type:     | SMD          |
| Beam Angle:        | 100°         |
| Color Temperature: | 6400K        |
| Dimension:         | 175x50x210mm |
| Output Voltage:    | DC:3.2V      |
| Battery Type:      | 5000mAh      |
| Charging Time:     | 4 Hours      |
| Working Time:      | 8 Hours      |
| Wire Length:       | 5m           |
| Solar Panel:       | 6W           |