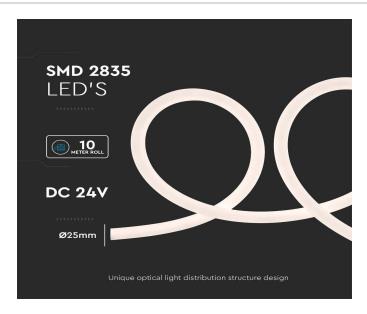

| Input Power:       | DC:24V   |
|--------------------|----------|
| LED Chip Type:     | SMD 2835 |
| Beam Angle:        | 360°     |
| Color Temperature: | 4000K    |
| Dimension:         | 25mm     |
| Watts per meter:   | 12       |
| Roll Qty:          | 10M      |

## **FEATURES**

- Unique optical light distribution structure design
- 360° Round Emitting Light, uniform light output, dot free and without shadow
- High light transmittance, environment-friendly silicone material
- IP20 rated protection
- Flexible & easy to install and unbreakable
- Low power consumption and maintenance cost
- Suitable for illuminating borders, edges, cabinets, bars and outdoor areas