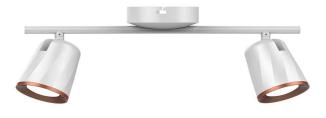

## DOUBLE HEAD | LED LIGHTING

V-TAC's LED Lighting range includes lighting that fulfills the needs of various end-users and industries, offering efficient and innovative products that provide modern solutions at an affordable price. We are proud to also provide an extended multi-year warranty on our products, as well as detailed support.

#### **FEATURES**

- Perfect choice of Interior lighting for fabulous aesthetics and appeal
- Efficient LED driver and intruded heat sink for longer lifespan
- Robust Plastic+Metal build for efficient heat dissipation
- Suitable for decor, restaurants, residential, facades etc.

### **TECHNICAL INFORMATION**

| Watts:                 | 10                   |
|------------------------|----------------------|
| Lumens:                | 1080                 |
| Input Power:           | AC:220-240V, 50/60Hz |
| Long Life:             | 30,000 Hours         |
| Unit Color:            | White                |
| Body Type:             | Plastic+Metal        |
| LED Chip Type:         | SMD                  |
| Operation Temperature: | -20°C to +45°C       |
| Dimmable:              | No                   |
| Beam Angle:            | 100°                 |
| Color Temperature:     | 4000K                |
| Dimension:             | 405x100x115mm        |