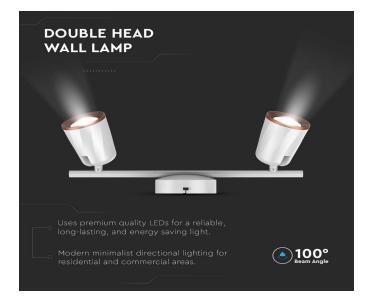

## DOUBLE HEAD | LED LIGHTING

V-TAC's LED Lighting range includes lighting that fulfills the needs of various end-users and industries, offering efficient and innovative products that provide modern solutions at an affordable price. We are proud to also provide an extended multi-year warranty on our products, as well as detailed support.

#### **FEATURES**

- Perfect choice of Interior lighting for fabulous aesthetics and appeal
- Efficient LED driver and intruded heat sink for longer lifespan
- Robust Plastic+Metal build for efficient heat dissipation
- Suitable for decor, restaurants, residential, facades etc.

### **TECHNICAL INFORMATION**

| Watts:                 | 10                   |
|------------------------|----------------------|
| Lumens:                | 1080                 |
| Input Power:           | AC:220-240V, 50/60Hz |
| Long Life:             | 30,000 Hours         |
| Unit Color:            | White                |
| Body Type:             | Plastic+Metal        |
| LED Chip Type:         | SMD                  |
| Operation Temperature: | -20°C to +45°C       |
| Dimmable:              | No                   |
| Beam Angle:            | 100°                 |
| Color Temperature:     | 4000K                |
| Dimension:             | 405x100x115mm        |