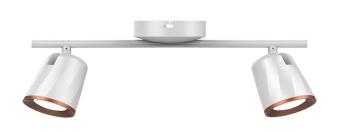

## **DOUBLE HEAD | LED LIGHTING**

V-TAC's LED Lighting range includes lighting that fulfills the needs of various end-users and industries, offering efficient and innovative products that provide modern solutions at an affordable price. We are proud to also provide an extended multi-year warranty on our products, as well as detailed support.

## **FEATURES**

- Perfect choice of Interior lighting for fabulous aesthetics and appeal
- Efficient LED driver and intruded heat sink for longer lifespan
- Robust Plastic+Metal build for efficient heat dissipation
- Suitable for decor, restaurants, residential, facades etc.