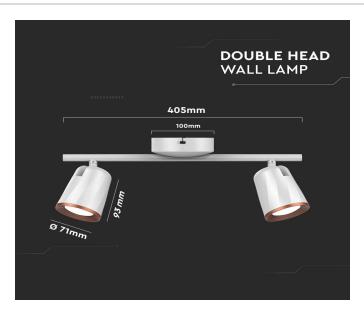

| Watts:                 | 10                   |
|------------------------|----------------------|
| Lumens:                | 1080                 |
| Input Power:           | AC:220-240V, 50/60Hz |
| Long Life:             | 30,000 Hours         |
| Unit Color:            | White                |
| Body Type:             | Plastic+Metal        |
| LED Chip Type:         | SMD                  |
| Operation Temperature: | -20°C to +45°C       |
| Dimmable:              | No                   |
| Beam Angle:            | 100°                 |
| Color Temperature:     | 3000K                |
| Dimension:             | 405x100x115mm        |

#### **PACKAGING**

| Gross Weight (Kgs): | 0.79          |
|---------------------|---------------|
| Unit CBM:           | 0.00628       |
| Dimension:          | 405x100x115mm |