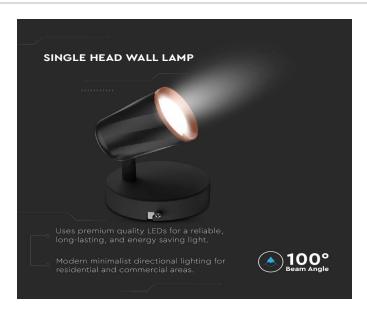

#### **TECHNICAL INFORMATION**

| Watts:                 | 5                    |
|------------------------|----------------------|
| Lumens:                | 540                  |
| Input Power:           | AC:220-240V, 50/60Hz |
| Long Life:             | 30,000 Hours         |
| Unit Color:            | Black                |
| Body Type:             | Plastic+Metal        |
| LED Chip Type:         | SMD                  |
| Operation Temperature: | -20°C to +45°C       |
| Dimmable:              | No                   |
| Beam Angle:            | 100°                 |
| Color Temperature:     | 3000K                |
| Dimension:             | 71x93x100mm          |

# **FEATURES**

- Perfect choice of Interior lighting for fabulous aesthetics and appeal
- Efficient LED driver and intruded heat sink for longer lifespan
- Robust Plastic+Metal build for efficient heat dissipation
- Suitable for decor, restaurants, residential, facades etc.