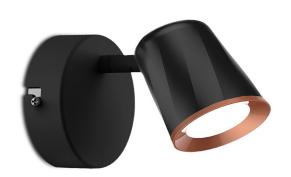

#### **TECHNICAL INFORMATION**

| Watts:                 | 5                    |
|------------------------|----------------------|
| Lumens:                | 540                  |
| Input Power:           | AC:220-240V, 50/60Hz |
| Long Life:             | 30,000 Hours         |
| Unit Color:            | Black                |
| Body Type:             | Plastic+Metal        |
| LED Chip Type:         | SMD                  |
| Operation Temperature: | -20°C to +45°C       |
| Dimmable:              | No                   |
| Beam Angle:            | 100°                 |
| Color Temperature:     | 3000K                |
| Dimension:             | 71x93x100mm          |

# **FEATURES**

- Perfect choice of Interior lighting for fabulous aesthetics and appeal
- Efficient LED driver and intruded heat sink for longer lifespan
- Robust Plastic+Metal build for efficient heat dissipation
- Suitable for decor, restaurants, residential, facades etc.