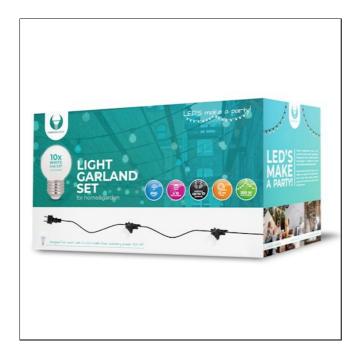

## Light Garland 12m +10 Bulbs G45 2W white IP65

LED garlands are effective and atmospheric lighting for gardens, terraces and balconies. Colorful or filament bulbs allow you to illuminate garden and spend long summer evenings outside with friends and family. You can also use RGB bulbs to create a unique atmosphere and the shimmering colors will create an atmosphere of fun and relaxation. The distance between the bulbs is 1 meter and the length of the entire garland is 12 meters. The first 2 meters from the plug to the first bulb allow you to freely install the garland without worrying that the first bulb is too low! The last meter of the cable allows you to conveniently extend it with another garland. The 2x0.75mm2 wire cross-section makes it possible to connect up to 10 garlands and illuminate a larger area, such as dance floors, restaurants or large gardens. Remember to use bulbs only with E27 thread! Garlands with mounted bulbs are waterproof and the solid materials used make our product work safely for many years. The garland is waterproof only with all bulbs fitted and the bulbs are undamaged! Remember to check bulbs condition regularly!

## **Specification**

| Producer:                         | TelForceOne                    |
|-----------------------------------|--------------------------------|
| Index of protection:              | IP65 (only with mounted bulbs) |
| Length:                           | 12 m                           |
| Brand:                            | Forever Light                  |
| Working voltage:                  | 220 - 240 V (50 - 60 Hz)       |
| Number of sockets:                | 10 x E27                       |
| Warranty:                         | 12 mc                          |
| Maximum load:                     | 300W                           |
| Garlands can be connected up to : | 10pcs                          |