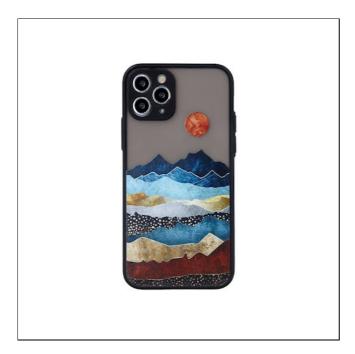

## Ultra Trendy Landscape 1 case for iPhone 13 Pro 6,1"

The cases from the Ultra Trendy Landscape series are designed to protect the phone against damage in an aesthetic form. Available in two designs with the same style. The cases are made of a combination of two TPU and PC materials. The black bezel is made of TPU material. The colorful graphics shown in the product photos have been applied to the back of the translucent plastic overlay. The cutouts provide easy access to all ports, and the use of your smartphone is unlimited. The cap allows free inductive charging. The user does not need to remove the case for charging. The small size of the cap does not make mounting in car holders difficult.