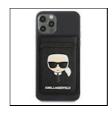

## Karl Lagerfeld card slot KLWMSCHSFBK black Saffiano Karl's Head MagSafe

Karl Lagerfeld Iconic Saffiano - Karl's Head Collection is a unique series that will keep you looking stylish and fashionable. The wallet was designed to impress with its functionality and form. The wallet is made of high quality eco saffiano leather and decorated with graphics referring to the legendary designer. The wallet has two compartments, so you can keep your documents and payment cards at hand. The innovative MagSafe solution ensures that the wallet easily clings to the back of your phone.