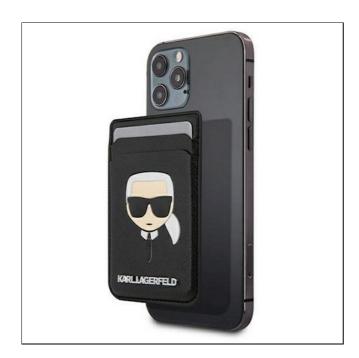

## Karl Lagerfeld card slot KLWMSCHSFBK black Saffiano Karl's Head MagSafe

Karl Lagerfeld Iconic Saffiano - Karl's Head Collection is a unique series that will keep you looking stylish and fashionable. The wallet was designed to impress with its functionality and form. The wallet is made of high quality eco saffiano leather and decorated with graphics referring to the legendary designer. The wallet has two compartments, so you can keep your documents and payment cards at hand. The innovative MagSafe solution ensures that the wallet easily clings to the back of your phone.