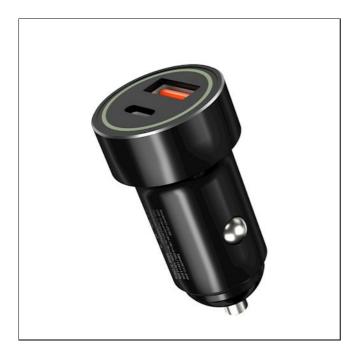

## XO car charger CC32 PD QC 3.0 20W 1X USB 1x USB-C black

XO CC32 is a car charger with a double USB A / type-C PD socket, to which you can connect an appropriate cable for charging mobile devices. Thanks to the small dimensions of the charger, the device takes up little space. With the XO car charger, you no longer have to worry about an empty phone or tablet in the car. Equipped with high power, it will allow you to charge two devices at the same time.