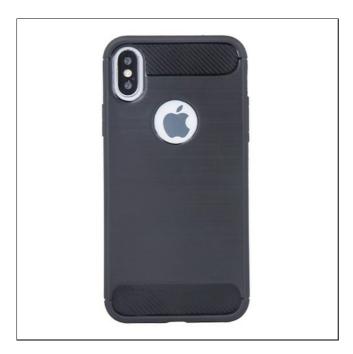

## Simple Black case for iPhone 11 Pro Max black

The Simple Black case provides maximum protection. It is made of durable TPU, which perfectly adheres to the phone. The reinforcements on the corners have an antishake function that provides even greater protection for your phone. Slightly protruding edges also protect the screen. The case has appropriately matched cut-outs for all ports in the device.