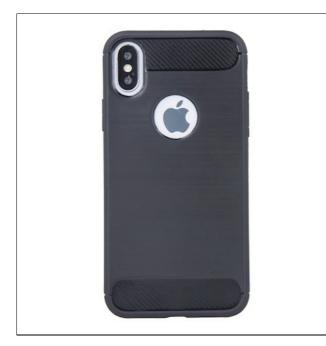

## Simple Black case for Samsung S10 5G

The Simple Black case provides maximum protection. It is made of durable TPU, which perfectly adheres to the phone. The reinforcements on the corners have an antishake function that provides even greater protection for your phone. Slightly protruding edges also protect the screen. The case has appropriately matched cut-outs for all ports in the device.