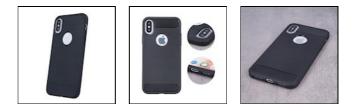

## Simple Black case for Samsung S10 5G

The Simple Black case provides maximum protection. It is made of durable TPU, which perfectly adheres to the phone. The reinforcements on the corners have an antishake function that provides even greater protection for your phone. Slightly protruding edges also protect the screen. The case has appropriately matched cut-outs for all ports in the device.