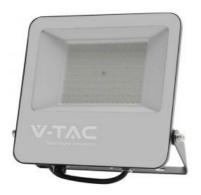

# VT-44105 100W LED FLOODLIGHT 4000K BLACK BODY GREY GLASS (185LM/W)

## FEATURES

- High quality LED SMD chip and high power driver
- Comparing with traditional halogen floodlights it can save upto 85% Energy
- Constant current Integrated IC driver Built in driver no external power supply required
- Built Strong and durable with Aluminium Corrosion resistant design
- Suitable for building facades, sports facilities, industrial, commercial billboards, hoardings, parking lots etc.

### **TECHNICAL INFORMATION**

| Dimmable:              | No                |
|------------------------|-------------------|
| Instant Start:         | 0-100% in <1s     |
| CRI:                   | >70               |
| Model:                 | VT-44105-B        |
| Color Temperature:     | 4000K             |
| Watts:                 | 100               |
| Lumens:                | 18500             |
| Input Power:           | AC:220-240V, 50Hz |
| Unit Color:            | Black             |
| Color for Web:         | Day White         |
| Body Type:             | Aluminium         |
| Dimension:             | 253.5x40x242.5mm  |
| Operation Temperature: | -20°C to +45°C    |
| LED Chip Type:         | SMD               |
| Energy Rating Label:   | B (2021)          |
| Energy Saving:         | 85 Energy         |
| Long Life:             | 25,000 Hours      |
| IP Rating:             | IP65              |