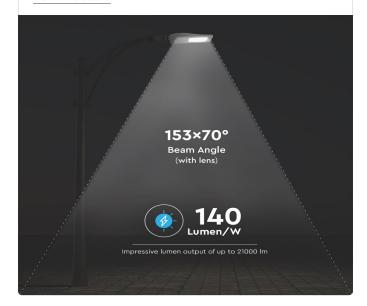

| Watts:                 | 150              |  |
|------------------------|------------------|--|
| Lumens:                | 21000            |  |
| Input Power:           | AC:90-305V, 50Hz |  |
| Long Life:             | 30,000 Hours     |  |
| Unit Color:            | Grey             |  |
| PF:                    | >0.9             |  |
| LED Chip Type:         | SMD-Samsung Chip |  |
| CRI:                   | >70              |  |
| Operation Temperature: | -20°C to +45°C   |  |
| Dimmable:              | No               |  |
| Beam Angle:            | 153x70°          |  |
| Color:                 | 5700K            |  |
| Dimension:             | 300x83.6x746.4mm |  |
| Output Voltage:        | DC:75-214V       |  |
| lumens per watt:       | 140              |  |

## **FEATURES**

- Powerful LED light source with lumen efficeincy of 140 LM/W
- Fitted with high efficiency Samsung LED Chips that offer up to 85% in energy savings
- Built with surge protection
- Designed with Inventronics driver
- Designed with Class I and Type III Lens with beam angle of 153x70°
- Suitable for industrial usage, warehouses, highways etc.