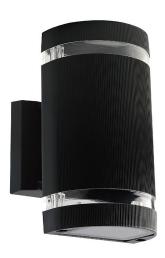

One brand, endless solutions..

SKU: 93573 - Black View more details

### **FEATURES**

- Elegant Black colour finish
- Sturdy and durable PC build
- Compatible with 2xE27 Lamps (\*Lamp not included)
- Suitable for installation
- Applications Hotels, residential, restaurants, commercial lighting etc.