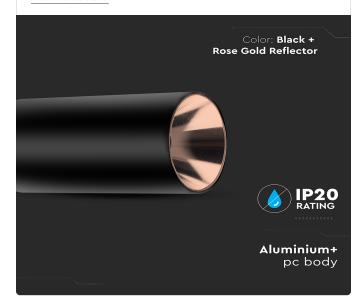

### **FEATURES**

- Elegant Black+Rose Gold colour finish
- Sturdy and durable Aluminium + PC build
- Compatible with GU10 Lamps (\*Lamp not included)
- Suitable for Surfaced installation
- Applications Hotels, residential, restaurants, commercial lighting etc.

# TECHNICAL INFORMATION Shape: Round Input Power: AC:220-240V, 50Hz Unit Color: Black+Rose Gold Body Type: Aluminium + PC Operation Temperature: -20°C to +45°C Rated Load: Max 35W Dimension: 80x140mm