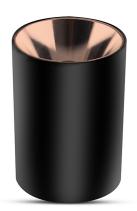

### **FEATURES**

- Elegant Black+Rose Gold colour finish
- Sturdy and durable Aluminium + PC build
- Compatible with GU10 Lamps (\*Lamp not included)
- Suitable for Surfaced installation
- Applications Hotels, residential, restaurants, commercial lighting etc.

# TECHNICAL INFORMATION Shape: Round Input Power: AC:220-240V, 50Hz Unit Color: Black+Rose Gold Body Type: Aluminium + PC Operation Temperature: -20°C to +45°C Rated Load: Max 35W Dimension: 80x140mm