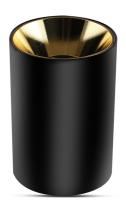

#### **FEATURES**

- Elegant Black+Gold colour finish
- Sturdy and durable Aluminium + PC build
- Compatible with GU10 Lamps (\*Lamp not included)
- Suitable for Surfaced installation
- Applications Hotels, residential, restaurants, commercial lighting etc.

| TECHNICAL INFORMATION  |                   |
|------------------------|-------------------|
| Shape:                 | Round             |
| Input Power:           | AC:220-240V, 50Hz |
| Unit Color:            | Black+Gold        |
| Body Type:             | Aluminium + PC    |
| Operation Temperature: | -20°C to +45°C    |
| Rated Load:            | Max 35W           |
| Dimension:             | 80x140mm          |