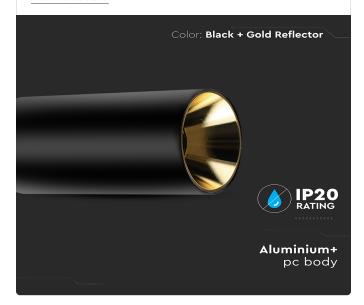

#### **FEATURES**

- Elegant Black+Gold colour finish
- Sturdy and durable Aluminium + PC build
- Compatible with GU10 Lamps (\*Lamp not included)
- Suitable for Surfaced installation
- Applications Hotels, residential, restaurants, commercial lighting etc.

| TECHNICAL INFORMATION  |                   |
|------------------------|-------------------|
| Shape:                 | Round             |
| Input Power:           | AC:220-240V, 50Hz |
| Unit Color:            | Black+Gold        |
| Body Type:             | Aluminium + PC    |
| Operation Temperature: | -20°C to +45°C    |
| Rated Load:            | Max 35W           |
| Dimension:             | 80x140mm          |