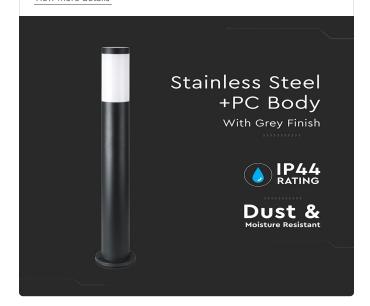

| TECHNICAL INFORMATION |                             |  |
|-----------------------|-----------------------------|--|
| Input Power:          | AC:200-240V, 50Hz           |  |
| Unit Color:           | Black                       |  |
| Body Type:            | Stainless Steel+PC Diffuser |  |
| Rated Load:           | Max 60W                     |  |
| Dimension:            | 76x110x800mm                |  |

# **FEATURES**

- Perfect replacement for traditional Bollard lamps
- Strong and sturdy Stainless Steel+PC Diffuser body
- Compatible with E27 holder type (Fitting only light not included)
- Elegant Black colour finish
- Suitable for gardens, patio, pathways etc.