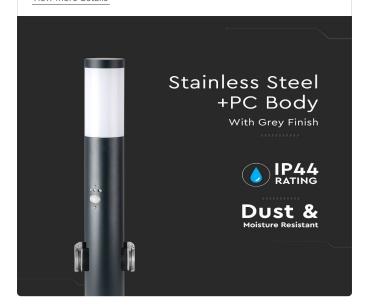

## **FEATURES**

- Bollard Lamps designed with PIR sensor and 2 Way Socket
- Strong and sturdy Stainless Steel+PC Diffuser body
- $^{ullet}$  Compatible with E27 holder type (Fitting only light not included)
- Socket Rated Current: 16A and Socket Rated Power: Max 3680W
- Elegant Grey colour finish
- Suitable for gardens, patio, pathways etc.

| Input Power:     | AC:220-240V, 50Hz           |
|------------------|-----------------------------|
| Unit Color:      | Grey                        |
| Body Type:       | Stainless Steel+PC Diffuser |
| Rated Load:      | Max 60W                     |
| Dimension:       | 76x110x600mm                |
| Sensor Type:     | PIR                         |
| Detection Range: | 2-8m                        |
| Detection Angle: | 100°                        |
| Time Delay:      | 5sec to 5min                |
| Ambient Light:   | 2-200Lux                    |