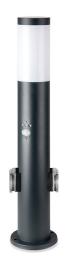

## **FEATURES**

- Bollard Lamps designed with PIR sensor and 2 Way Socket
- Strong and sturdy Stainless Steel+PC Diffuser body
- $^{ullet}$  Compatible with E27 holder type (Fitting only light not included)
- Socket Rated Current: 16A and Socket Rated Power: Max 3680W
- Elegant Grey colour finish
- Suitable for gardens, patio, pathways etc.

| Input Power:     | AC:220-240V, 50Hz           |
|------------------|-----------------------------|
| Unit Color:      | Grey                        |
| Body Type:       | Stainless Steel+PC Diffuser |
| Rated Load:      | Max 60W                     |
| Dimension:       | 76x110x600mm                |
| Sensor Type:     | PIR                         |
| Detection Range: | 2-8m                        |
| Detection Angle: | 100°                        |
| Time Delay:      | 5sec to 5min                |
| Ambient Light:   | 2-200Lux                    |