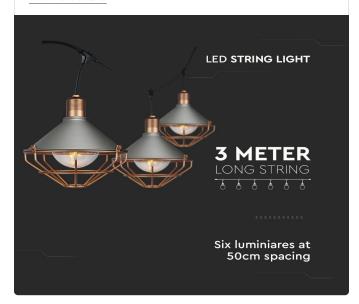

#### **FEATURES**

- $^{\bullet}\,$  Splendid designs made of high endurance ABS+METAL material
- Ingress protection: IP65
- H05RN-F-3×1mm² Cable
- $^{ullet}$  3 Meter String Light with 6xE27 Holders with 50cm spacing
- Suitable for events, outdoor dining, drive-ins, decorations, patio lighting etc