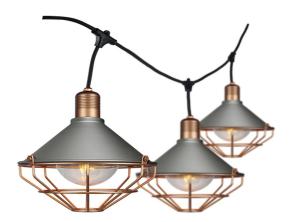

# STRING LIGHTS IP65

V-TAC's Decorative Lighting range is abundant with elegant and classy luminaries and fittings that provide customers with the ability to spruce up any location with limitless combinations of designs. Our lighting fixtures come with extended multi-year warranty, as well as unmatched support and quality.

#### **FEATURES**

- $^{\bullet}\,$  Splendid designs made of high endurance ABS+METAL material
- Ingress protection: IP65
- H05RN-F-3×1mm² Cable
- $^{ullet}$  3 Meter String Light with 6xE27 Holders with 50cm spacing
- Suitable for events, outdoor dining, drive-ins, decorations, patio lighting etc