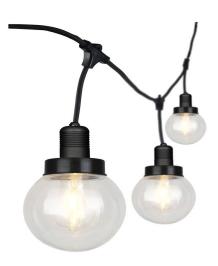

### **STRING LIGHTS IP65**

V-TAC's Decorative Lighting range is abundant with elegant and classy luminaries and fittings that provide customers with the ability to spruce up any location with limitless combinations of designs. Our lighting fixtures come with extended multi-year warranty, as well as unmatched support and quality.

#### **FEATURES**

- $^{\bullet}\,$  Splendid designs made of high endurance ABS+METAL material
- Ingress protection: IP65
- H05RN-F-3×1mm² Cable
- $^{ullet}$  3 Meter String Light with 6xE27 Holders with 50cm spacing
- Suitable for events, outdoor dining, drive-ins, decorations, patio lighting etc