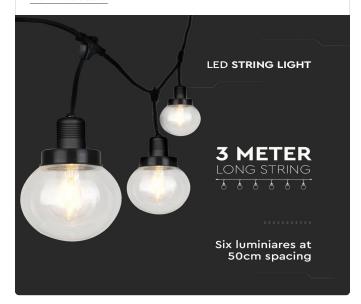

| TECHNICAL INFORMATION |                   |  |
|-----------------------|-------------------|--|
| Rated Load:           | Max 6x60W         |  |
| Input Power:          | AC:220-240V, 50Hz |  |
| Unit Color:           | Black             |  |
| Body Type:            | ABS+METAL         |  |
| Dimension:            | 3M                |  |

#### **FEATURES**

- $^{\bullet}\,$  Splendid designs made of high endurance ABS+METAL material
- Ingress protection: IP65
- H05RN-F-3×1mm² Cable
- $^{ullet}$  3 Meter String Light with 6xE27 Holders with 50cm spacing
- Suitable for events, outdoor dining, drive-ins, decorations, patio lighting etc

#### **PACKAGING**

Gross Weight (Kgs): 3.6
Unit CBM: 0.040813
Dimension: 3M