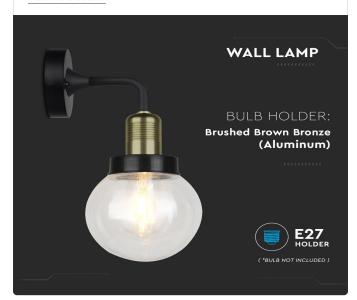

# **FEATURES**

- $^{\bullet}\,$  Splendid designs made of high endurance ABS+METAL material
- Ingress protection: IP65
- H05RN-F-3×0.75mm<sup>2</sup> Cable
- Fitted with E27 Holder
- Perfect lighting option for restaurents, hotels, gardens, patios etc.

#### **WALL LAMPS IP65**

V-TAC's Decorative Lighting range is abundant with elegant and classy luminaries and fittings that provide customers with the ability to spruce up any location with limitless combinations of designs. Our lighting fixtures come with extended multi-year warranty, as well as unmatched support and quality.