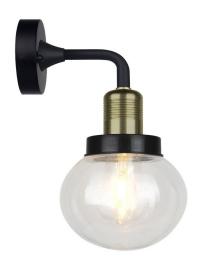

# **FEATURES**

- $^{\bullet}\,$  Splendid designs made of high endurance ABS+METAL material
- Ingress protection: IP65
- H05RN-F-3×0.75mm<sup>2</sup> Cable
- Fitted with E27 Holder
- Perfect lighting option for restaurents, hotels, gardens, patios etc.

#### **WALL LAMPS IP65**

V-TAC's Decorative Lighting range is abundant with elegant and classy luminaries and fittings that provide customers with the ability to spruce up any location with limitless combinations of designs. Our lighting fixtures come with extended multi-year warranty, as well as unmatched support and quality.