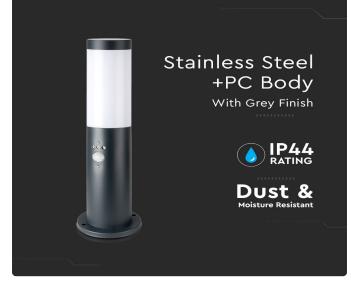

## **TECHNICAL INFORMATION**

| Input Power:        | AC:220-240V, 50Hz           |
|---------------------|-----------------------------|
| Unit Color:         | Grey                        |
| Body Type:          | Stainless Steel+PC Diffuser |
| Rated Load:         | Max 60W                     |
| Dimension:          | 76x110x450mm                |
| Sensor Type:        | PIR                         |
| Detection Distance: | 2-8m                        |
| Detection Range:    | 2-8m                        |
| Detection Angle:    | 100°                        |
| Time Delay:         | 5sec to 5min                |
| Ambient Light:      | 2-200Lux                    |

#### **FEATURES**

- Bollard Lamps designed with PIR sensor
- Strong and sturdy Stainless Steel+PC Diffuser body
- Compatible with E27 holder type (Fitting only light not included)
- Detection Range 2-8 Meters
- Elegant Grey colour finish
- Suitable for gardens, patio, pathways etc.