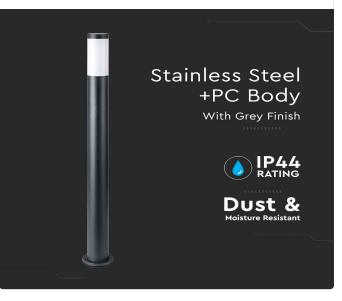

## **TECHNICAL INFORMATION**

| Input Power: | AC:220-240V, 50Hz           |  |
|--------------|-----------------------------|--|
| Unit Color:  | Grey                        |  |
| Body Type:   | Stainless Steel+PC Diffuser |  |
| Rated Load:  | Max 60W                     |  |
| Dimension:   | 76x110x1100mm               |  |

### **FEATURES**

- Perfect replacement for traditional Bollard lamps
- Strong and sturdy Stainless Steel+PC Diffuser body
- Compatible with E27 holder type (Fitting only light not included)
- Elegant Grey colour finish
- Suitable for gardens, patio, pathways etc.