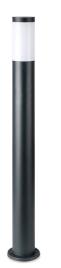

## **TECHNICAL INFORMATION**

| Input Power: | AC:220-240V, 50Hz           |  |
|--------------|-----------------------------|--|
| Unit Color:  | Grey                        |  |
| Body Type:   | Stainless Steel+PC Diffuser |  |
| Rated Load:  | Max 60W                     |  |
| Dimension:   | 76x110x1100mm               |  |

### **FEATURES**

- Perfect replacement for traditional Bollard lamps
- Strong and sturdy Stainless Steel+PC Diffuser body
- Compatible with E27 holder type (Fitting only light not included)
- Elegant Grey colour finish
- Suitable for gardens, patio, pathways etc.