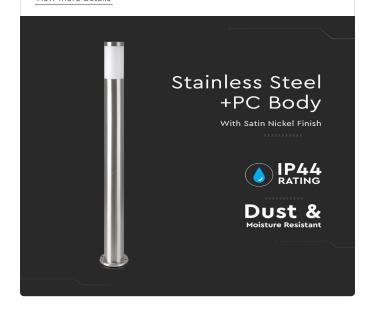

# TECHNICAL INFORMATION Input Power: AC:220-240V, 50Hz Unit Color: Satin Nickel Body Type: Stainless Steel+PC Diffuser Rated Load: Max 60W Dimension: 76x110x1100mm

## **FEATURES**

- Perfect replacement for traditional Bollard lamps
- Strong and sturdy Stainless Steel+PC Diffuser body
- Compatible with E27 holder type (Fitting only light not included)
- Elegant Satin Nickel colour finish
- Suitable for gardens, patio, pathways etc.