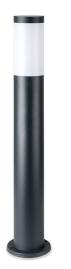

## **TECHNICAL INFORMATION**

| Input Power: | AC:220-240V, 50Hz           |  |
|--------------|-----------------------------|--|
| Unit Color:  | Grey                        |  |
| Body Type:   | Stainless Steel+PC Diffuser |  |
| Rated Load:  | Max 60W                     |  |
| Dimension:   | 76x110x800mm                |  |

### **FEATURES**

- Perfect replacement for traditional Bollard lamps
- Strong and sturdy Stainless Steel+PC Diffuser body
- Compatible with E27 holder type (Fitting only light not included)
- Elegant Grey colour finish
- Suitable for gardens, patio, pathways etc.