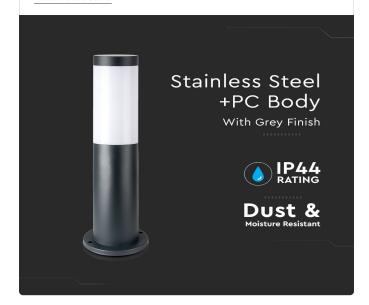

### **FEATURES**

- Perfect replacement for traditional Bollard lamps
- Strong and sturdy Stainless Steel+PC Diffuser body
- $^{ullet}$  Compatible with E27 holder type (Fitting only light not included)
- Elegant Grey colour finish
- Suitable for gardens, patio, pathways etc.

| TECHNICAL INFORMATION |                             |  |
|-----------------------|-----------------------------|--|
| Input Power:          | AC:220-240V, 50Hz           |  |
| Unit Color:           | Grey                        |  |
| Body Type:            | Stainless Steel+PC Diffuser |  |
| Rated Load:           | Max 60W                     |  |
| Dimension:            | 76x110x450mm                |  |