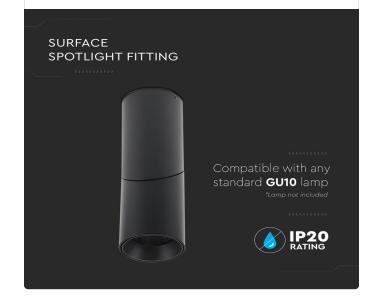

### **FEATURES**

- Elegant Black colour finish
- Sturdy and durable Aluminium build
- Compatible with GU10 Lamps (\*Lamp not included)
- Suitable for Surfaced installation
- Applications Hotels, residential, restaurants, commercial lighting etc.