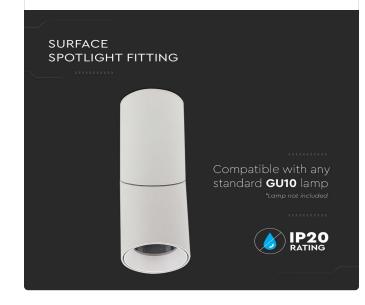

## **FEATURES**

- Elegant White colour finish
- Sturdy and durable Aluminium build
- Compatible with GU10 Lamps (\*Lamp not included)

3 YEAR

- Suitable for Surfaced installation
- Applications Hotels, residential, restaurants, commercial lighting etc.