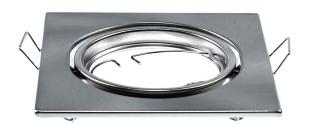

### **FEATURES**

- Elegant Satin Nickel colour finish
- Sturdy and durable Ferrum build
- Compatible with GU10 Lamps (\*Lamp not included)
- Suitable for Recessed installation
- Tiltable
- $^{\bullet}\,$  Applications Hotels, residential, restaurants, commercial lighting etc.