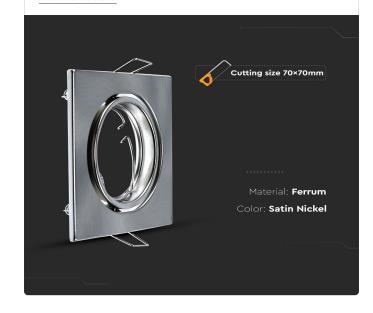

# TECHNICAL INFORMATION Shape: Square Input Power: AC:220-240V, 50Hz Unit Color: Satin Nickel Body Type: Ferrum Cutting Size: 70x70mm

Max 35W

82x82x27mm

### **PACKAGING**

Gross Weight (Kgs): 0.06
Unit CBM: 0.000367
Dimension: 82x82x27mm