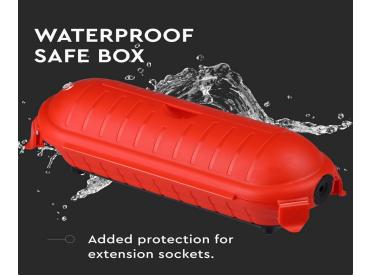

## LISTING DETAILS

EanCode: 3800157648950

- FEATURES
- Waterproof safe box designed for extension sockets
- Hanging hook for easy storage
- IP44 rating against dust and moisture
- Easy to install and requires little maintenance