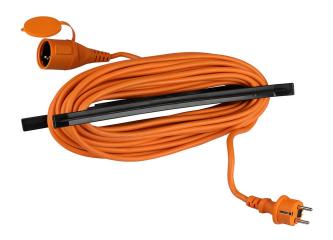

## **FEATURES**

- Schuko Type Garden Spike 1-Way Socket
- Cable tidy frame
- Premium cable: HO7RN-F 3G1.5mm²
- IP44 rating against dust and moisture
- Suitable for gardens, driveways, pathways etc.

| In a set Decision |               |  |
|-------------------|---------------|--|
| Input Power:      | AC:230V       |  |
| Unit Color:       | Orange&Black  |  |
| Input Current:    | 16a           |  |
| Body Type:        | PVC,Copper,PP |  |
| Dimension:        | 357x130x130mm |  |
| Rated Load:       | Max 3500W     |  |
| Wire Length:      | 15m           |  |