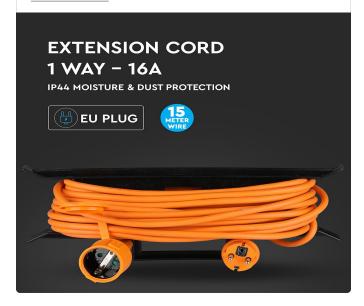

## **FEATURES**

- Schuko Type Garden Spike 1-Way Socket
- Cable tidy frame
- Premium cable: HO7RN-F 3G1.5mm²
- IP44 rating against dust and moisture
- Suitable for gardens, driveways, pathways etc.

| In a set Decision |               |  |
|-------------------|---------------|--|
| Input Power:      | AC:230V       |  |
| Unit Color:       | Orange&Black  |  |
| Input Current:    | 16a           |  |
| Body Type:        | PVC,Copper,PP |  |
| Dimension:        | 357x130x130mm |  |
| Rated Load:       | Max 3500W     |  |
| Wire Length:      | 15m           |  |