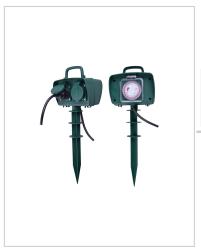

## **Product Specification Sheet**

VT-1112-3 2 WAYS GARDEN SPIKE SOCKET WITH MECHANICAL TIMER(3G1.5MMX3M)-IP44-GREEN

Dimensions 403x145x113mm

SKU:8811

## **Features**

- Schuko type garden spike two-way socket
- Designed with a mechanical timer
- ✓ Turn appliances on/off as per your setting(programmable in 15 minutes intervals)
- ✓ IP protected IP44
- 16A cap model\_no socket
- ✓ With cable HO7RN-F 3G1.5mm²
- Applications: ideal for outdoors