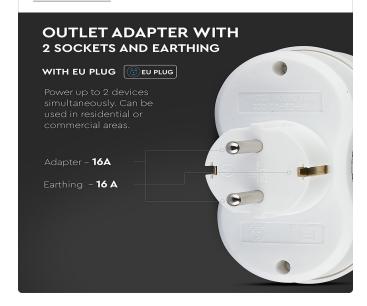

# **FEATURES**

Rated Load:

- Premium European Plug Adapter
- Designed with earthing contact
- Input power: AC:230V
- Maximum rated load: Max 3680W
- Portable and easy to use
- Suitable for houses, offices, travel, hotels, showrooms etc.