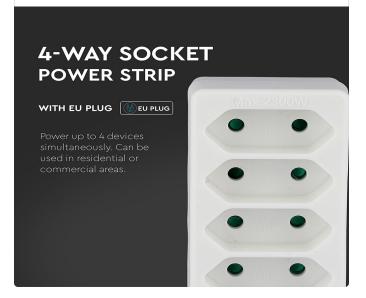

#### **TECHNICAL INFORMATION**

| Type:           | 4 Way      |  |
|-----------------|------------|--|
| Input Power:    | AC:230V    |  |
| Unit Color:     | White      |  |
| Input Current:  | 16a        |  |
| Output Current: | 10A        |  |
| Body Type:      | PP         |  |
| Dimension:      | 83x47x72mm |  |
| Rated Load:     | Max 2300W  |  |

# **FEATURES**

- Premium European Plug Adapter
- Input power: AC:230V
- Maximum rated load: Max 2300W
- Portable and easy to use
- $^{\bullet}\,$  Suitable for houses, offices, travel, hotels, showrooms etc.