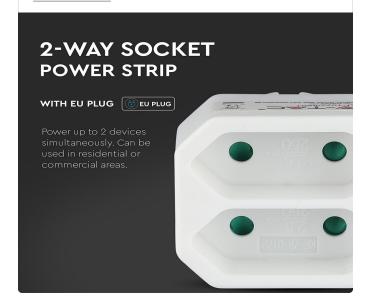

## **TECHNICAL INFORMATION**

| Type:           | 2 Way      |  |
|-----------------|------------|--|
| Input Power:    | AC:230V    |  |
| Unit Color:     | White      |  |
| Input Current:  | 16a        |  |
| Output Current: | 5A         |  |
| Body Type:      | PP         |  |
| Dimension:      | 44x39x61mm |  |
| Rated Load:     | Max 1100W  |  |

# **FEATURES**

- Premium European Plug Adapter
- Input power: AC:230V
- Maximum rated load: Max 1100W
- Portable and easy to use
- $^{\bullet}\,$  Suitable for houses, offices, travel, hotels, showrooms etc.