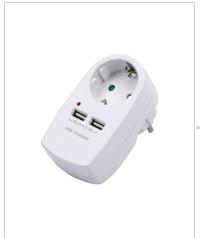

## **Product Specification Sheet**

VT-1044 EUROPEAN TYPE PLUG ADAPTER WITH EARTHING CONTACT & CHARGING INTERFACE-WHITE

Dimensions 107x54.2x74.2mm

SKU:8795

## **Features**

- ✓ V-TAC introduces European type plug adapter built with premium quality
- ✓ The European plug is designed with earthing contact
- ✓ The multipurpose adaptor is built with 2 USB port for safe and fast charging.
- ✓ Supports dual voltage AC:110-230V,50/60Hz
- ✓ Portable Easy to use
- ✓ Applications: Home, Offices, Travel, Hotels, Showrooms and many more