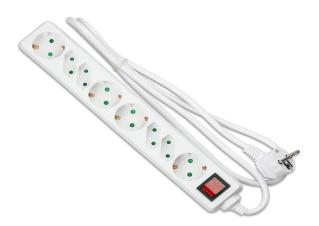

# **FEATURES**

- Premium (type) Socket with built-in lighted switch
- Premium quality cable (3G x 1.5mm²)
- Input power: AC:250V, 50/60Hz
- Max Rated load: Max 3680W
- Easy to use and low maintenance
- Suitable for houses, offices, travel, hotels, showrooms etc.

| Type:           | 8 Way            |  |
|-----------------|------------------|--|
| Input Power:    | AC:250V, 50/60Hz |  |
| Unit Color:     | White            |  |
| Input Current:  | 16a              |  |
| Output Current: | 16A              |  |
| Body Type:      | PP + Copper      |  |
| Dimension:      | 186x45x40mm      |  |
| Rated Load:     | Max 3680W        |  |
| Wire Length:    | 1.5m             |  |