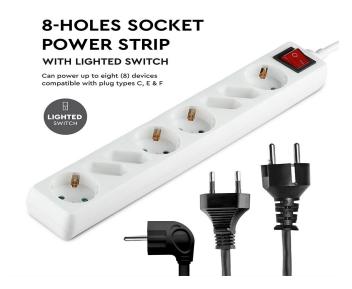

# **FEATURES**

- Premium (type) Socket with built-in lighted switch
- Premium quality cable (3G x 1.5mm²)
- Input power: AC:250V, 50/60Hz
- Max Rated load: Max 3680W
- Easy to use and low maintenance
- Suitable for houses, offices, travel, hotels, showrooms etc.

| Type:           | 8 Way            |  |
|-----------------|------------------|--|
| Input Power:    | AC:250V, 50/60Hz |  |
| Unit Color:     | White            |  |
| Input Current:  | 16a              |  |
| Output Current: | 16A              |  |
| Body Type:      | PP + Copper      |  |
| Dimension:      | 186x45x40mm      |  |
| Rated Load:     | Max 3680W        |  |
| Wire Length:    | 1.5m             |  |