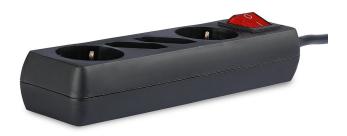

#### **TECHNICAL INFORMATION** Input Power: AC:250V, 50/60Hz Unit Color: Black Input Current: 16a Output Current: 16A Body Type: PP + Copper Dimension: 174x45x40mm Rated Load: Max 3680W Wire Length: 1.5m

## **FEATURES**

- Premium (type) Socket with built-in lighted switch
- Premium quality cable (3G x 1.5mm²)
- Input power: AC:250V, 50/60Hz
- Max Rated load: Max 3680W
- Easy to use and low maintenance
- Suitable for houses, offices, travel, hotels, showrooms etc.