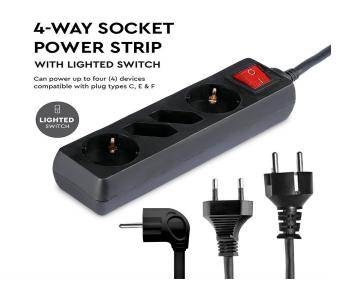

#### **TECHNICAL INFORMATION** Input Power: AC:250V, 50/60Hz Unit Color: Black Input Current: 16a Output Current: 16A Body Type: PP + Copper Dimension: 174x45x40mm Rated Load: Max 3680W Wire Length: 1.5m

## **FEATURES**

- Premium (type) Socket with built-in lighted switch
- Premium quality cable (3G x 1.5mm²)
- Input power: AC:250V, 50/60Hz
- Max Rated load: Max 3680W
- Easy to use and low maintenance
- Suitable for houses, offices, travel, hotels, showrooms etc.