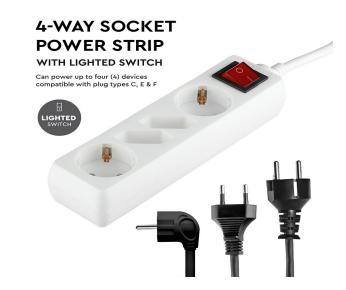

#### **TECHNICAL INFORMATION** Input Power: AC:250V, 50/60Hz Unit Color: White Input Current: 16a Output Current: 16A Body Type: PP + Copper Dimension: 174x45x40mm Rated Load: Max 3680W Wire Length: 1.5m

# **FEATURES**

- Premium (type) Socket with built-in lighted switch
- Premium quality cable (3G x 1.5mm²)
- Input power: AC:250V, 50/60Hz
- Max Rated load: Max 3680W
- Easy to use and low maintenance
- Suitable for houses, offices, travel, hotels, showrooms etc.