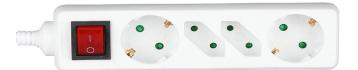

#### **TECHNICAL INFORMATION** Input Power: AC:250V, 50/60Hz Unit Color: White Input Current: 16a Output Current: 16A Body Type: PP + Copper Dimension: 174x45x40mm Rated Load: Max 3680W Wire Length: 1.5m

# **FEATURES**

- Premium (type) Socket with built-in lighted switch
- Premium quality cable (3G x 1.5mm²)
- Input power: AC:250V, 50/60Hz
- Max Rated load: Max 3680W
- Easy to use and low maintenance
- Suitable for houses, offices, travel, hotels, showrooms etc.